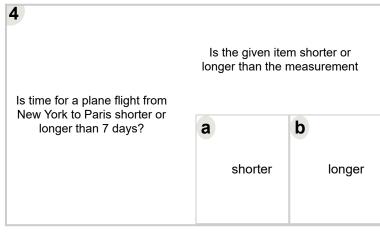

Is the given item shorter or longer than the measurement

Is time for a plane flight from New York to Paris shorter or longer than 7 minutes?

a

b

shorter longer

| Is time to send a letter in the mail shorter or longer than 3 hours? | Is the given item shorter or longer than the measurement |                  |
|----------------------------------------------------------------------|----------------------------------------------------------|------------------|
|                                                                      | longer                                                   | <b>b</b> shorter |
|                                                                      |                                                          |                  |