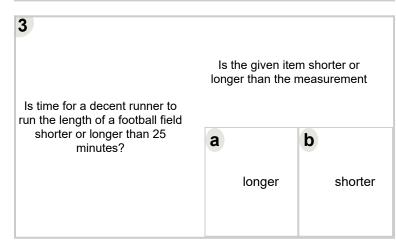

Is the given item shorter or longer than the measurement

Is time for a plane flight from New York to Paris shorter or longer than 7 minutes?

a

b

shorter longer

| Is time to send a letter in the mail shorter or longer than 3 hours? | Is the given item shorter or longer than the measurement |                  |
|----------------------------------------------------------------------|----------------------------------------------------------|------------------|
|                                                                      | longer                                                   | <b>b</b> shorter |
|                                                                      |                                                          |                  |