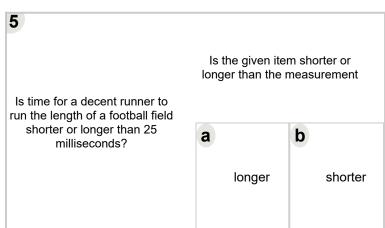

Is the given item shorter or longer than the measurement

Is time for a plane flight from New York to Paris shorter or longer than 7 minutes?

a

b

shorter longer

| Is time to send a letter in the mail shorter or longer than 3 hours? | Is the given item shorter or longer than the measurement |                  |
|----------------------------------------------------------------------|----------------------------------------------------------|------------------|
|                                                                      | longer                                                   | <b>b</b> shorter |
|                                                                      |                                                          |                  |