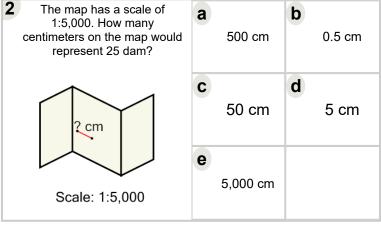

| The map has a scale of 1:70,000. How many millimeters on the map would represent 63 dam? | <b>a</b> 0.9 mm | <b>b</b> 9 mm    |
|------------------------------------------------------------------------------------------|-----------------|------------------|
| 2 mm                                                                                     | <b>c</b> 90 mm  | <b>d</b> 0.09 mm |
| Scale: 1:70,000                                                                          |                 |                  |