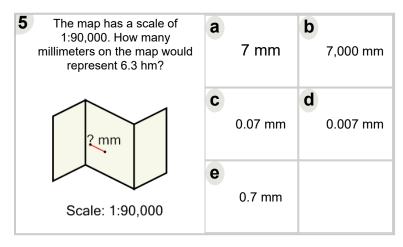

--------------|-----------|
| 2 cm                                                                                      | 0.007          | cm 7 cm   |
| Scale: 1:90,000                                                                           |                |           |



| The map has a scale of 1:70,000. How many millimeters on the map would represent 63 dam? | <b>a</b> 0.9 mm | <b>b</b> 9 mm    |
|------------------------------------------------------------------------------------------|-----------------|------------------|
| 2 mm                                                                                     | <b>c</b> 90 mm  | <b>d</b> 0.09 mm |
| Scale: 1:70,000                                                                          |                 |                  |