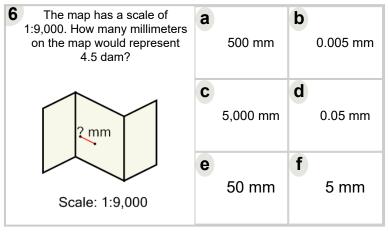

------------|-----------|
| 2 cm                                                                                      | 0.007          | cm 7 cm   |
| Scale: 1:90,000                                                                           |                |           |



| The map has a scale of 1:70,000. How many millimeters on the map would represent 63 dam? | <b>a</b> 0.9 mm | <b>b</b> 9 mm    |
|------------------------------------------------------------------------------------------|-----------------|------------------|
| 2 mm                                                                                     | <b>c</b> 90 mm  | <b>d</b> 0.09 mm |
| Scale: 1:70,000                                                                          |                 |                  |