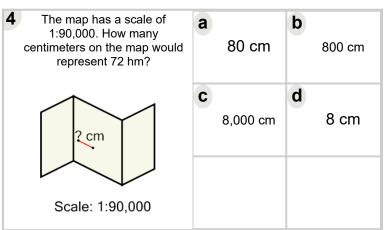

Learn online:

app.mobius.academy/math/units/measurement unit conversion and scale advance

| The map has a scale of 1:90,000. How many centimeters on the map would represent 630 dam? | <b>a</b> 7,000 | cm 700 cm |
|-------------------------------------------------------------------------------------------|----------------|-----------|
| 2 cm                                                                                      | 0.007          | cm 7 cm   |
| Scale: 1:90,000                                                                           |                |           |