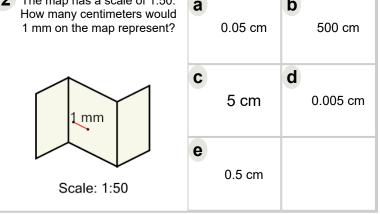

| Name: |  |  |  |
|-------|--|--|--|
|       |  |  |  |

Math worksheet on 'Metric Unit Scale on Map - Find )

| - Less than 1000 - Change Single Unit (Level 1)'. Par<br>broader unit on 'Measurement Conversion and Map<br>- Advanced - Metric' |   |   |  |  |
|----------------------------------------------------------------------------------------------------------------------------------|---|---|--|--|
| Learn online:                                                                                                                    |   |   |  |  |
| app.mobius.academy/math/units/measurement unit conversion and scale advance                                                      |   |   |  |  |
| 2 The map has a scale of 1:50.                                                                                                   | а | h |  |  |