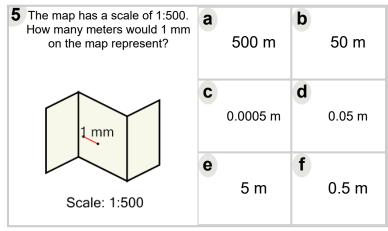

-------------------|---|----------|---------------------|
| 1 cm                                                                                       | C | 300 dam  | <b>d</b> 0.003 dam  |
| Scale: 1:300                                                                               | е | 0.03 dam |                     |

| The map has a scale of 1:80. How many meters would 1 cm on the map represent? | <b>a</b> 0.8 m    | <b>b</b> 8 m   |
|-------------------------------------------------------------------------------|-------------------|----------------|
| 1 cm                                                                          | 0.08 m            | <b>d</b> 800 m |
| Scale: 1:80                                                                   | <b>e</b> 0.0008 m |                |