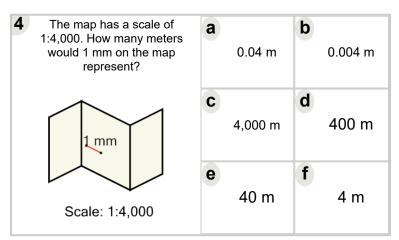

|  |



Math worksheet on 'Metric Unit Scale on Map - Find )

| - Less than 1000 - Change Single Unit (Level 1)'. Par<br>broader unit on 'Measurement Conversion and Map<br>- Advanced - Metric' |   |   |  |  |
|----------------------------------------------------------------------------------------------------------------------------------|---|---|--|--|
| Learn online:                                                                                                                    |   |   |  |  |
| app.mobius.academy/math/units/measurement unit conversion and scale advance                                                      |   |   |  |  |
| 2 The map has a scale of 1:50.                                                                                                   | а | h |  |  |





| The map has a scale of 1:9,000. How many decameters would 1 mm on the map represent? | <b>a</b> 0.9 dam | <b>b</b> 0.09 dam  |
|--------------------------------------------------------------------------------------|------------------|--------------------|
| 1 mm                                                                                 | 0.0009 dam       | <b>d</b><br>90 dam |
| Scale: 1:9,000                                                                       | <b>9</b> 00 dam  | <b>f</b> 0.009 dam |

| 1 The map has a scale of 1:300.<br>How many decameters would<br>1 cm on the map represent? | a | 0.3 dam  | <b>b</b> 0.0003 dam |
|--------------------------------------------------------------------------------------------|---|----------|---------------------|
| 1 cm