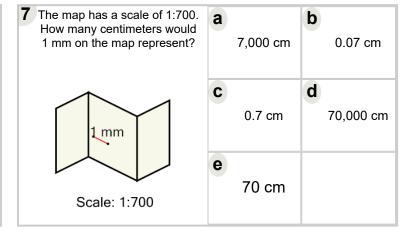

-----------------|---|----------|---------------------|
| 1 cm                                                                                       | C | 300 dam  | <b>d</b> 0.003 dam  |
| Scale: 1:300                                                                               | е | 0.03 dam |                     |

| The map has a scale of 1:80. How many meters would 1 cm on the map represent? | <b>a</b> 0.8 m    | <b>b</b> 8 m   |
|-------------------------------------------------------------------------------|-------------------|----------------|
| 1 cm                                                                          | 0.08 m            | <b>d</b> 800 m |
| Scale: 1:80                                                                   | <b>e</b> 0.0008 m |                |