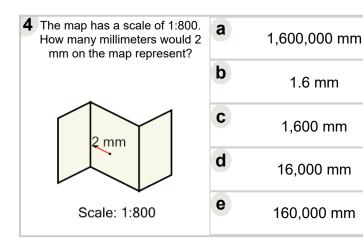

mm b 300,000 mm             |
| 6 mm                                                                                       | <b>C</b> 30,000 mm 0.3 mm               |
|                                                                                            | <b>e</b> 300 mm                         |

| The map has a scale of 1:80. How many centimeters would 6 cm on the map represent? | а | 0.48 cm | <b>b</b> 480,000 cm |
|------------------------------------------------------------------------------------|---|---------|---------------------|
| Scale: 1:80                                                                        | C | 480 cm  | <b>d</b> 4,800 cm   |
|                                                                                    | е | 48 cm   | <b>f</b> 4.8 cm     |





Scale: 1:50