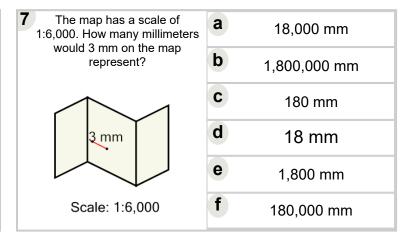

|
| 6 mm                                                                                       | <b>C</b> 30,000 mm 0.3 mm               |
|                                                                                            | <b>e</b> 300 mm                         |

| The map has a scale of 1:80. How many centimeters would 6 cm on the map represent? | а | 0.48 cm | <b>b</b> 480,000 cm |
|------------------------------------------------------------------------------------|---|---------|---------------------|
| Scale: 1:80                                                                        | C | 480 cm  | <b>d</b> 4,800 cm   |
|                                                                                    | е | 48 cm   | <b>f</b> 4.8 cm     |





Scale: 1:50