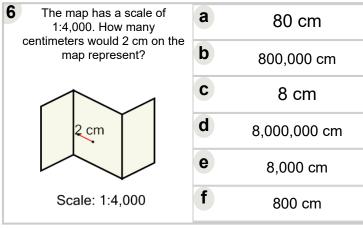

|
| 6 mm                                                                                       | <b>C</b> 30,000 mm 0.3 mm               |
|                                                                                            | <b>e</b> 300 mm                         |

| The map has a scale of 1:80. How many centimeters would 6 cm on the map represent? | а | 0.48 cm | <b>b</b> 480,000 cm |
|------------------------------------------------------------------------------------|---|---------|---------------------|
| Scale: 1:80                                                                        | C | 480 cm  | <b>d</b> 4,800 cm   |
|                                                                                    | е | 48 cm   | <b>f</b> 4.8 cm     |





Scale: 1:50