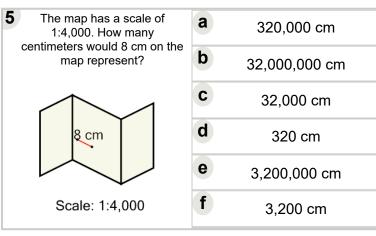

|
| 6 mm                                                                                       | <b>C</b> 30,000 mm 0.3 mm               |
|                                                                                            | <b>e</b> 300 mm                         |

| The map has a scale of 1:80. How many centimeters would 6 cm on the map represent? | а | 0.48 cm | <b>b</b> 480,000 cm |
|------------------------------------------------------------------------------------|---|---------|---------------------|
| Scale: 1:80                                                                        | C | 480 cm  | <b>d</b> 4,800 cm   |
|                                                                                    | е | 48 cm   | <b>f</b> 4.8 cm     |





Scale: 1:50