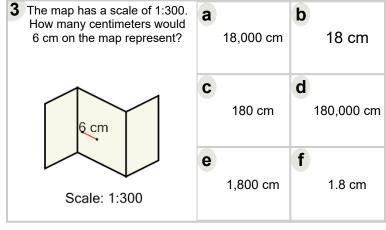

0 mm b 300,000 mm             |
| 6 mm                                                                                       | <b>C</b> 30,000 mm 0.3 mm               |
|                                                                                            | <b>e</b> 300 mm                         |

| The map has a scale of 1:80. How many centimeters would 6 cm on the map represent? | а | 0.48 cm | <b>b</b> 480,000 cm |
|------------------------------------------------------------------------------------|---|---------|---------------------|
| Scale: 1:80                                                                        | C | 480 cm  | <b>d</b> 4,800 cm   |
|                                                                                    | е | 48 cm   | <b>f</b> 4.8 cm     |





Scale: 1:50