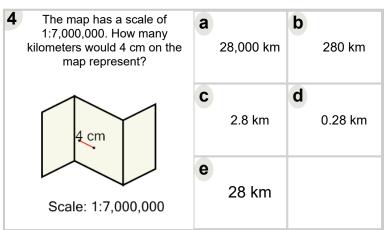

| The map has a scale of 1:500,000. How many kilometers would 4 cm on the map represent? | <b>a</b> 0.02 km  | <b>b</b> 2 km      |
|----------------------------------------------------------------------------------------|-------------------|--------------------|
| 4 cm                                                                                   | <b>C</b> 200 km   | <b>d</b> 20,000 km |
| Scale: 1:500,000                                                                       | <b>e</b> 2,000 km | <b>f</b> 20 km     |