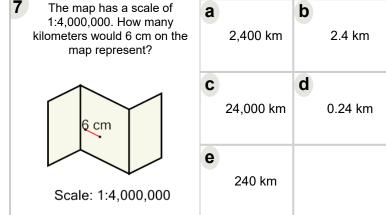

| The map has a scale of 1:8,000,000. How many kilometers would 5 cm on the map represent? | a | 400 km | b | 4,000 km  |
|------------------------------------------------------------------------------------------|---|--------|---|-----------|
| Scale: 1:8,000,000                                                                       | C | 40 km  | d | 40,000 km |
|                                                                                          | е | 0.4 km | f | 4 km      |