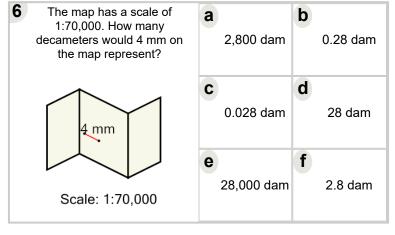

| The map has a scale of 1:70,000. How many decameters would 8 cm on the map represent? | <b>a</b> 5.6 dam | <b>b</b> 56,000 dam |
|---------------------------------------------------------------------------------------|------------------|---------------------|
| 8 cm                                                                                  | 0.56 dam         | <b>d</b> 56 dam     |
| Scale: 1:70,000                                                                       | <b>e</b> 560 dam |                     |