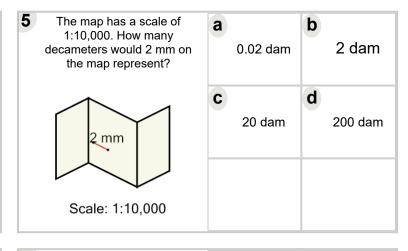

The map has a scale of

1:100,000. How many

decameters would 4 mm on the map represent?

400 dam

a

b

d

40 dam

0.04 dam

C

3 cm

Scale: 1:100,000

300 km

|           | Math worksheet on <i>'Metr</i><br>ctual - Power of 10 (to 10<br>)'. Part of a broader unit o<br>and Map Scal | 000000) - Cha<br>on 'Measurem     | 4 mm               | <b>C</b> 40,000 dam                                                                   |                    |
|-----------|--------------------------------------------------------------------------------------------------------------|-----------------------------------|--------------------|---------------------------------------------------------------------------------------|--------------------|
| <u>ap</u> | Lear<br>p.mobius.academy/math/units/measurer                                                                 | n online:<br>ment unit conversion | and scale intro me | Scale: 1:100,000                                                                      |                    |
| 2         | The map has a scale of 1:100,000. How many kilometers would 3 cm on the map represent?                       | <b>a</b> 0.003 km                 | <b>b</b> 3,000 km  | The map has a scale of 1:10,000. How many kilometers would 6 cm on the map represent? | <b>a</b> 0.0006 km |