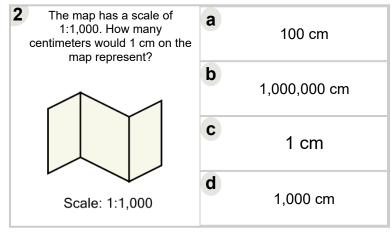

## Learn online:

app.mobius.academy/math/units/measurement unit conversion intro metric/

| The map has a scale of<br>1:1,000. How many millimeters<br>would 1 mm on the map<br>represent? | а | 10,000 mm    |
|------------------------------------------------------------------------------------------------|---|--------------|
|                                                                                                | b | 10 mm        |
|                                                                                                | C | 1,000 mm     |
| Scale: 1:1,000                                                                                 | d | 1,000,000 mm |