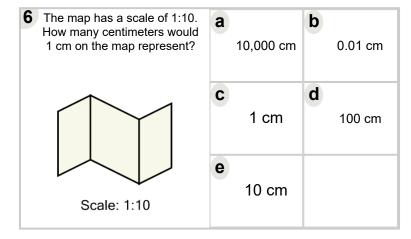

## Learn online:

app.mobius.academy/math/units/measurement unit conversion intro metric/

| The map has a scale of<br>1:1,000. How many millimeters<br>would 1 mm on the map<br>represent? | а | 10,000 mm    |
|------------------------------------------------------------------------------------------------|---|--------------|
|                                                                                                | b | 10 mm        |
|                                                                                                | C | 1,000 mm     |
| Scale: 1:1,000                                                                                 | d | 1,000,000 mm |