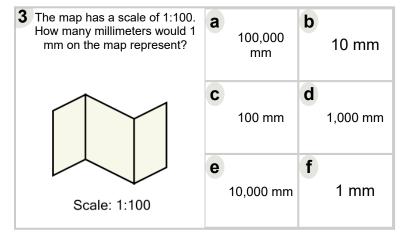

## Learn online:

app.mobius.academy/math/units/measurement unit conversion intro metric/

| The map has a scale of<br>1:1,000. How many millimeters<br>would 1 mm on the map<br>represent? | а | 10,000 mm    |
|------------------------------------------------------------------------------------------------|---|--------------|
|                                                                                                | b | 10 mm        |
|                                                                                                | C | 1,000 mm     |
| Scale: 1:1,000                                                                                 | d | 1,000,000 mm |