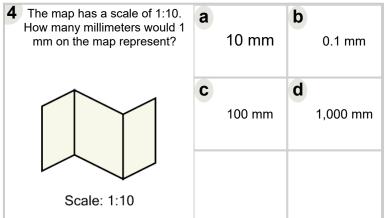

## Learn online:

app.mobius.academy/math/units/measurement unit conversion intro metric/

| The map has a scale of<br>1:1,000. How many millimeters<br>would 1 mm on the map<br>represent? | а | 10,000 mm    |
|------------------------------------------------------------------------------------------------|---|--------------|
|                                                                                                | b | 10 mm        |
|                                                                                                | C | 1,000 mm     |
| Scale: 1:1,000                                                                                 | d | 1,000,000 mm |