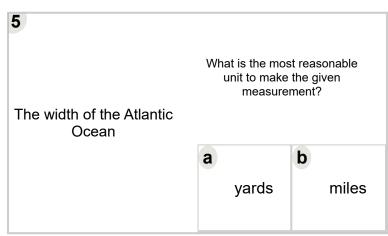

| The length of the Canada/USA border | What is the most reasonable<br>unit to make the given<br>measurement? |                |
|-------------------------------------|-----------------------------------------------------------------------|----------------|
|                                     | <b>a</b> yards                                                        | <b>b</b> miles |