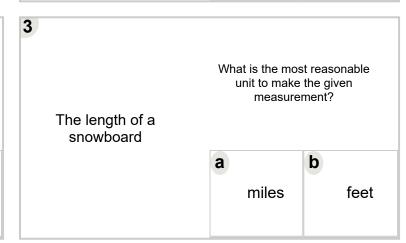

| <b>7</b> The width of a football field | What is the most reasonable<br>unit to make the given<br>measurement? |          |  |
|----------------------------------------|-----------------------------------------------------------------------|----------|--|
|                                        | <b>a</b> fee                                                          | b inches |  |