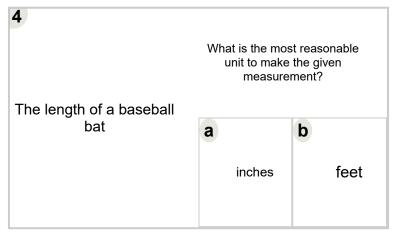

make the given<br>measurement? |        |  |
|----------------------------------|-----------------------------------------------------------------------|--------|--|
| The length of a basketball court | a                                                                     | b      |  |
|                                  | feet                                                                  | inches |  |

| The length of the Canada/USA border | What is the most reasonable<br>unit to make the given<br>measurement? |                |
|-------------------------------------|-----------------------------------------------------------------------|----------------|
|                                     | <b>a</b> yards                                                        | <b>b</b> miles |









| <b>7</b> The width of a football field | What is the most reasonable<br>unit to make the given<br>measurement? |          |  |
|----------------------------------------|-----------------------------------------------------------------------|----------|--|
|                                        | <b>a</b> fee                                                          | b inches |  |