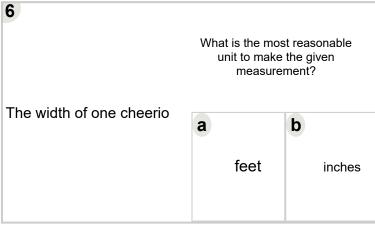

e the given<br>measurement? |        |  |
|----------------------------------|-----------------------------------------------------------------------|--------|--|
| The length of a basketball court | a                                                                     | b      |  |
|                                  | feet                                                                  | inches |  |

| The length of the Canada/USA border | What is the most reasonable<br>unit to make the given<br>measurement? |                |
|-------------------------------------|-----------------------------------------------------------------------|----------------|
|                                     | <b>a</b> yards                                                        | <b>b</b> miles |









| <b>7</b> The width of a football field | What is the most reasonable<br>unit to make the given<br>measurement? |          |  |
|----------------------------------------|-----------------------------------------------------------------------|----------|--|
|                                        | <b>a</b> fee                                                          | b inches |  |