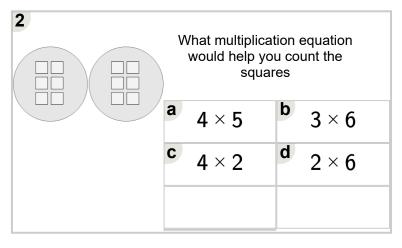

|  | What multiplication equation would help you count the squares |              |  |
|--|---------------------------------------------------------------|--------------|--|
|  | 6 × 2                                                         | <b>b</b> 4×7 |  |
|  | 6 × 6                                                         | d 4×6        |  |
|  | 3 × 3                                                         |              |  |