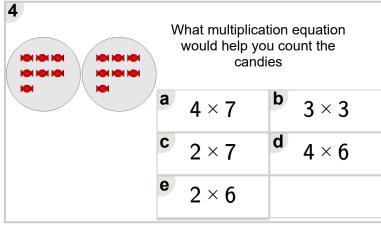

|   | What multiplication equation would help you count the candies |   |       |
|---|---------------------------------------------------------------|---|-------|
| a | 4 × 2                                                         | b | 3 × 5 |
| C | 5 × 5                                                         | d | 3 × 4 |
| е | 5 × 3                                                         |   |       |