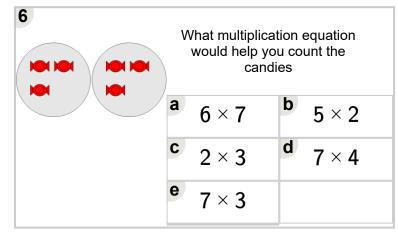

t the squares |              |  |
|--|---------------------------------------------------------------|--------------|--|
|  | 6 × 2                                                         | <b>b</b> 4×7 |  |
|  | 6 × 6                                                         | d 4×6        |  |
|  | 3 × 3                                                         |              |  |



|   | What multiplication equation would help you count the candies |   |       |
|---|---------------------------------------------------------------|---|-------|
| a | 4 × 2                                                         | b | 3 × 5 |
| C | 5 × 5                                                         | d | 3 × 4 |
| е | 5 × 3                                                         |   |       |