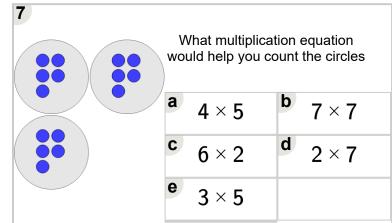

the squares |              |  |
|--|---------------------------------------------------------------|--------------|--|
|  | 6 × 2                                                         | <b>b</b> 4×7 |  |
|  | 6 × 6                                                         | d 4×6        |  |
|  | 3 × 3                                                         |              |  |



|   | What multiplication equation would help you count the candies |   |       |
|---|---------------------------------------------------------------|---|-------|
| a | 4 × 2                                                         | b | 3 × 5 |
| C | 5 × 5                                                         | d | 3 × 4 |
| е | 5 × 3                                                         |   |       |