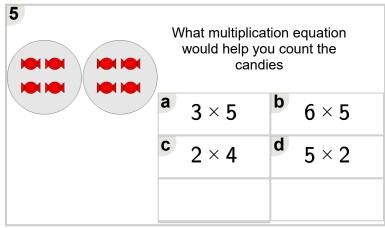

unt the squares |              |  |
|--|---------------------------------------------------------------|--------------|--|
|  | 6 × 2                                                         | <b>b</b> 4×7 |  |
|  | 6 × 6                                                         | d 4×6        |  |
|  | 3 × 3                                                         |              |  |



|   | What multiplication equation would help you count the candies |   |       |
|---|---------------------------------------------------------------|---|-------|
| a | 4 × 2                                                         | b | 3 × 5 |
| C | 5 × 5                                                         | d | 3 × 4 |
| е | 5 × 3                                                         |   |       |