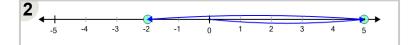

What number does the addition 2 + -5 land on?

What number does the addition 5 + -9 land on?