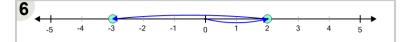

Mobius Math Academy

Name:



Math worksheet on 'Number Line - Addition Negative Integers, Movement Image to Answer (Level 1)'. Part of a broader unit on 'Negative Integers - Intro'

Learn online: <a href="mailto:app.mobius.academy/math/units/negative">app.mobius.academy/math/units/negative</a> integers intro/



What number does the addition -1 + -6 land on?



What number does the addition 5 + -7 land on?





What number does the addition -3 + -4 land

on?



What number does the addition 8 + -1 land on?





 a
 b
 c
 d
 e
 f

 1
 2
 4
 -5
 -3
 -1



What number does the addition 2 + -5 land on?





What number does the addition 5 + -9 land on?