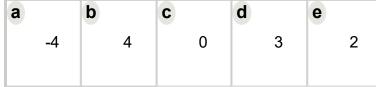

What number does the addition 2 + -5 land on?

What number does the addition 5 + -9 land on?