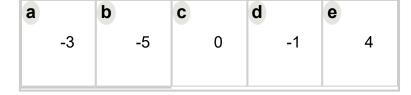

What number does the addition -1 + -6 land on?

What number does the addition 5 + -7 land on?

What number does the addition -3 + -4 land

on?

What number does the addition 8 + -1 land on?

 a
 b
 c
 d
 e
 f

 1
 2
 4
 -5
 -3
 -1