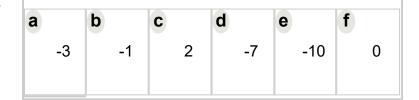

What number does the addition -1 + -6 land on?

What number does the addition 5 + -7 land on?

What number does the addition -3 + -4 land

on?

What number does the addition 8 + -1 land on?

 a
 b
 c
 d
 e
 f

 1
 2
 4
 -5
 -3
 -1