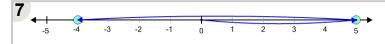

What number does the addition 2 + -5 land on?

What number does the addition 5 + -9 land on?