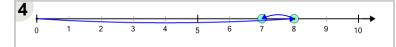

What number does the addition 2 + -5 land on?

What number does the addition 5 + -9 land on?