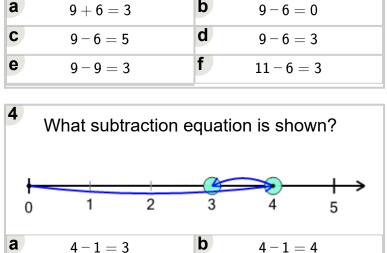

| What subtraction equation is shown? |                  |  |  |  |  |  |
|-------------------------------------|------------------|--|--|--|--|--|
| 0 1 2 3 4 5                         | 6 7 8 9 10       |  |  |  |  |  |
| 9+6=3                               | <b>b</b> $9-6=0$ |  |  |  |  |  |
| 9-6=5                               | <b>d</b> $9-6=3$ |  |  |  |  |  |
| <b>e</b> 9-9=3                      | f $11-6=3$       |  |  |  |  |  |