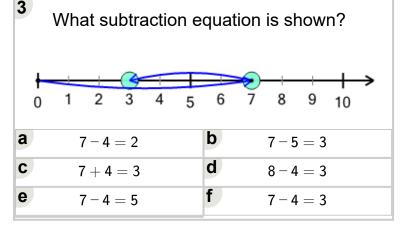

d

4 + 1 = 3

4 - 1 = 0

| What subtraction equation is shown? |           |   |   |       |                     |  |
|-------------------------------------|-----------|---|---|-------|---------------------|--|
| 0                                   | 1         | 2 | 3 | 4     | <del>  &gt;</del> 5 |  |
| а                                   | 4+3=1     |   | b | 4-5=  | 4-5=1               |  |
| C                                   | 4 - 3 = 1 |   | d | 4-3=0 |                     |  |
| е                                   | 6-3=1     |   | f | 4-3=2 |                     |  |