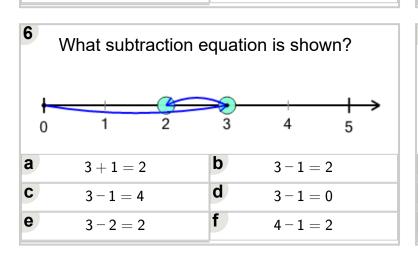

Math worksheet on 'Number Line - Subtraction Positive Integers, Movement Image to Equation (Level 1)'. Part of a broader unit on 'Addition and Subtraction of Integers - 1 Digit'

Learn online:

app.mobius.academy/math/units/addition and subtraction integers 1 digit/

| What subtraction equation is shown? |                  |  |  |  |  |  |
|-------------------------------------|------------------|--|--|--|--|--|
| 0 1 2 3 4 5                         | 6 7 8 9 10       |  |  |  |  |  |
| 9+6=3                               | <b>b</b> $9-6=0$ |  |  |  |  |  |
| 9-6=5                               | <b>d</b> $9-6=3$ |  |  |  |  |  |
| <b>e</b> 9-9=3                      | f $11-6=3$       |  |  |  |  |  |



d

4 + 1 = 3

4 - 1 = 0



| What subtraction equation is shown? |           |   |   |       |                     |  |
|-------------------------------------|-----------|---|---|-------|---------------------|--|
| 0                                   | 1         | 2 | 3 | 4     | <del>  &gt;</del> 5 |  |
| а                                   | 4+3=1     |   | b | 4-5=  | 4-5=1               |  |
| C                                   | 4 - 3 = 1 |   | d | 4-3=0 |                     |  |
| е                                   | 6-3=1     |   | f | 4-3=2 |                     |  |







C

е

4 - 2 = 3

6 - 1 = 3