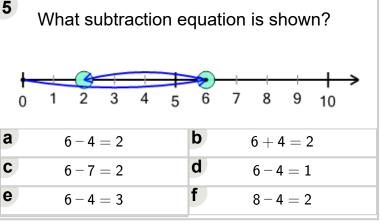

| <b>b</b> $9-6=0$ |  |  |  |  |  |
| 9-6=5                               | <b>d</b> $9-6=3$ |  |  |  |  |  |
| <b>e</b> 9-9=3                      | f $11-6=3$       |  |  |  |  |  |



d

4 + 1 = 3

4 - 1 = 0



| What subtraction equation is shown? |           |   |   |       |                     |  |
|-------------------------------------|-----------|---|---|-------|---------------------|--|
| 0                                   | 1         | 2 | 3 | 4     | <del>  &gt;</del> 5 |  |
| а                                   | 4+3=1     |   | b | 4-5=  | 4-5=1               |  |
| C                                   | 4 - 3 = 1 |   | d | 4-3=0 |                     |  |
| е                                   | 6-3=1     |   | f | 4-3=2 |                     |  |







C

е

4 - 2 = 3

6 - 1 = 3