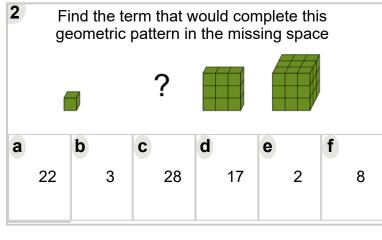

Learn online: app.mobius.academy/math/units/patterning\_number\_practice/

| 1 | Find the term that would complete this geometric pattern in the missing space |   |    |   |   |   |    |   |   |   |   |
|---|-------------------------------------------------------------------------------|---|----|---|---|---|----|---|---|---|---|
|   | ?                                                                             |   |    |   |   |   |    |   |   |   |   |
| a | 12                                                                            | b | 32 | C | 2 | d | 17 | е | 3 | f | 7 |
|   |                                                                               |   |    |   |   |   |    |   |   |   |   |