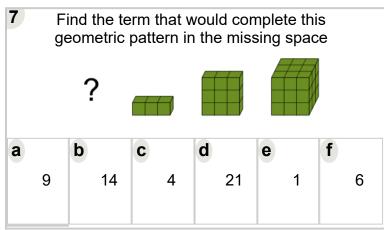

Learn online: app.mobius.academy/math/units/patterning\_number\_practice/

| 1 | Find the term that would complete this geometric pattern in the missing space |   |    |   |   |   |    |   |   |   |   |
|---|-------------------------------------------------------------------------------|---|----|---|---|---|----|---|---|---|---|
|   | ?                                                                             |   |    |   |   |   |    |   |   |   |   |
| a | 12                                                                            | b | 32 | C | 2 | d | 17 | е | 3 | f | 7 |
|   |                                                                               |   |    |   |   |   |    |   |   |   |   |