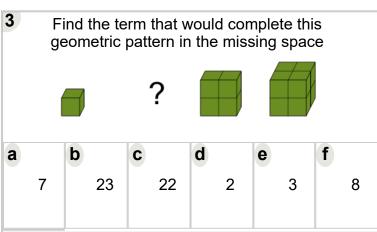

Learn online: app.mobius.academy/math/units/patterning\_number\_practice/

| 1 | Find the term that would complete this geometric pattern in the missing space |   |    |   |   |   |    |   |   |   |   |
|---|-------------------------------------------------------------------------------|---|----|---|---|---|----|---|---|---|---|
|   | ?                                                                             |   |    |   |   |   |    |   |   |   |   |
| a | 12                                                                            | b | 32 | C | 2 | d | 17 | е | 3 | f | 7 |
|   |                                                                               |   |    |   |   |   |    |   |   |   |   |