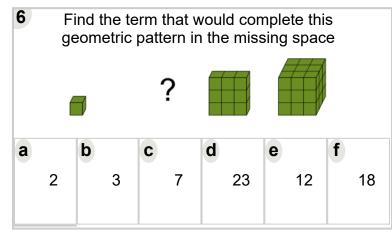

Learn online: app.mobius.academy/math/units/patterning\_number\_practice/

| 1 | Find the term that would complete this geometric pattern in the missing space |   |    |   |   |   |    |   |   |   |   |
|---|-------------------------------------------------------------------------------|---|----|---|---|---|----|---|---|---|---|
|   | ?                                                                             |   |    |   |   |   |    |   |   |   |   |
| a | 12                                                                            | b | 32 | C | 2 | d | 17 | е | 3 | f | 7 |
|   |                                                                               |   |    |   |   |   |    |   |   |   |   |