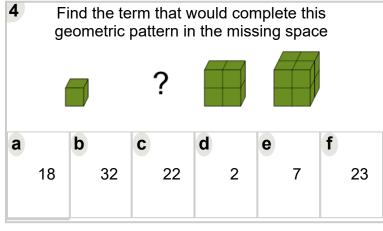

Learn online: app.mobius.academy/math/units/patterning\_number\_practice/

| 1 | Find the term that would complete this geometric pattern in the missing space |   |    |   |   |   |    |   |   |   |   |
|---|-------------------------------------------------------------------------------|---|----|---|---|---|----|---|---|---|---|
|   | ?                                                                             |   |    |   |   |   |    |   |   |   |   |
| a | 12                                                                            | b | 32 | C | 2 | d | 17 | е | 3 | f | 7 |
|   |                                                                               |   |    |   |   |   |    |   |   |   |   |