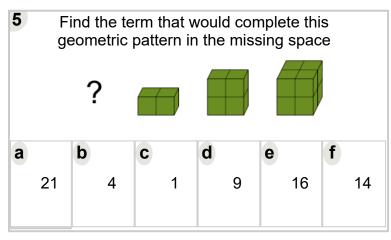

Learn online: app.mobius.academy/math/units/patterning\_number\_practice/

| 1 | Find the term that would complete this geometric pattern in the missing space |   |    |   |   |   |    |   |   |   |   |
|---|-------------------------------------------------------------------------------|---|----|---|---|---|----|---|---|---|---|
|   | ?                                                                             |   |    |   |   |   |    |   |   |   |   |
| a | 12                                                                            | b | 32 | C | 2 | d | 17 | е | 3 | f | 7 |
|   |                                                                               |   |    |   |   |   |    |   |   |   |   |