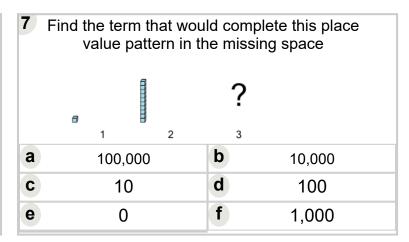

| 1 Find the term that would complete this place value pattern in the missing space |          |   |   |        |  |  |
|-----------------------------------------------------------------------------------|----------|---|---|--------|--|--|
|                                                                                   | <b>a</b> | ? | 3 |        |  |  |
| a                                                                                 | 10       |   | b | 10,000 |  |  |
| C                                                                                 | 100      |   | d | 1,000  |  |  |
| е                                                                                 | 1        |   | f | 0      |  |  |