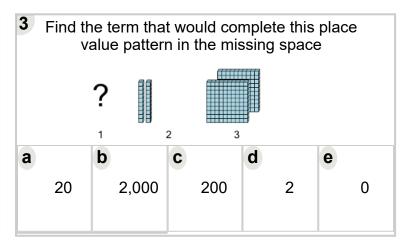

| 6 | Find the term that would complete this place value pattern in the missing space |   |    |   |   |   |       |   |   |
|---|---------------------------------------------------------------------------------|---|----|---|---|---|-------|---|---|
|   |                                                                                 | ? |    | 2 | 3 |   |       |   |   |
| a | 100                                                                             | b | 10 | C | 0 | d | 1,000 | е | 1 |