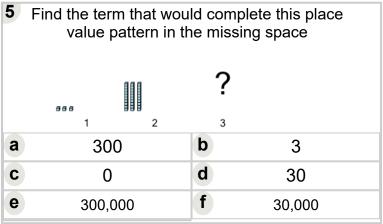

| 2 | 2 Find the term that would complete this place value pattern in the missing space |        |   |     |  |  |
|---|-----------------------------------------------------------------------------------|--------|---|-----|--|--|
|   | 998<br>1                                                                          | ?      | 3 |     |  |  |
| а | 3,000                                                                             |        | b | 300 |  |  |
| C | 30                                                                                | 30     |   | 3   |  |  |
| е | 30,000                                                                            | 30,000 |   | 0   |  |  |