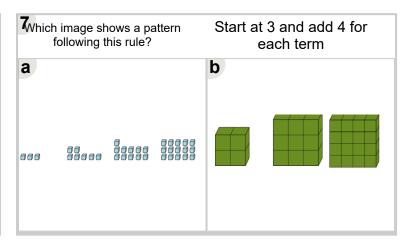

rule? |                                  |                            |                       | Find that 5, 6 repeats and repeat those numbers |       |       |   |
|--------------------------------------------------|----------------------------------|----------------------------|-----------------------|-------------------------------------------------|-------|-------|---|
| а                                                |                                  |                            |                       | b                                               |       |       |   |
| 886<br>8666<br>8666<br>8666                      | 66<br>666 66<br>666 66<br>666 66 | 666 66<br>666 66<br>666 66 | 999<br>99999<br>99999 | 00000                                           | 88888 | 88888 | 6 |