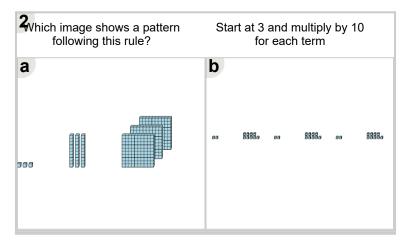

Math worksheet on 'Patterning - Concept Intro - Rule to Picture (Level 2)'. Part of a broader unit on 'Patterning - Number Patterns Practice'

Learn online: app.mobius.academy/math/units/patterning\_number\_practice/