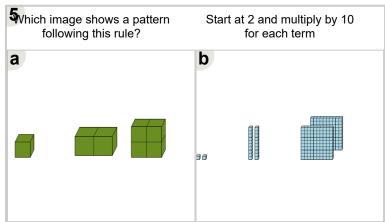

Math worksheet on 'Patterning - Concept Intro - Rule to Picture (Level 2)'. Part of a broader unit on 'Patterning - Number Patterns Practice'

Learn online: app.mobius.academy/math/units/patterning\_number\_practice/











| Which image shows a pattern following this rule? |                                  |                            |                       | Find that 5, 6 repeats and repeat those numbers |       |       |   |
|--------------------------------------------------|----------------------------------|----------------------------|-----------------------|-------------------------------------------------|-------|-------|---|
| а                                                |                                  |                            |                       | b                                               |       |       |   |
| 886<br>8666<br>8666<br>8666                      | 66<br>666 66<br>666 66<br>666 66 | 666 66<br>666 66<br>666 66 | 999<br>99999<br>99999 | 00000