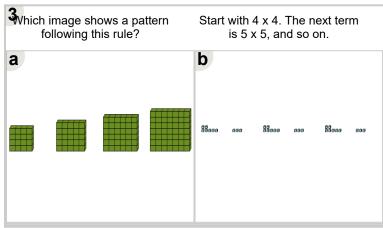

Math worksheet on 'Patterning - Concept Intro - Rule to Picture (Level 2)'. Part of a broader unit on 'Patterning - Number Patterns Practice'

Learn online: app.mobius.academy/math/units/patterning\_number\_practice/