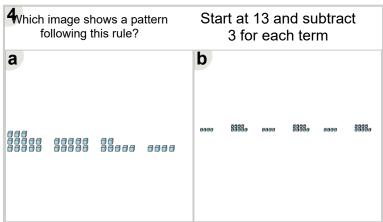

Math worksheet on 'Patterning - Concept Intro - Rule to Picture (Level 2)'. Part of a broader unit on 'Patterning - Number Patterns Practice'

Learn online: app.mobius.academy/math/units/patterning\_number\_practice/