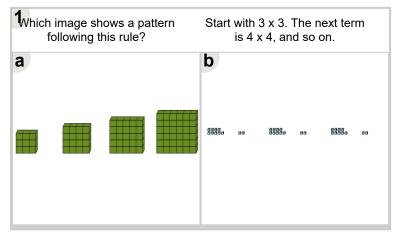

Math worksheet on 'Patterning - Concept Intro - Rule to Picture (Level 2)'. Part of a broader unit on 'Patterning - Number Patterns Practice'

Learn online: app.mobius.academy/math/units/patterning\_number\_practice/