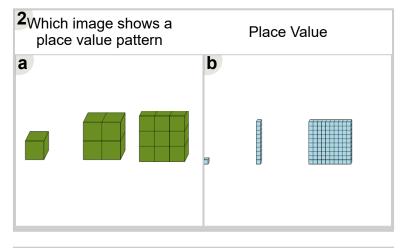

| Which image shows repeating pattern | s a      | Repeating |  |  |
|-------------------------------------|----------|-----------|--|--|
| a                                   | <b>b</b> |           |  |  |