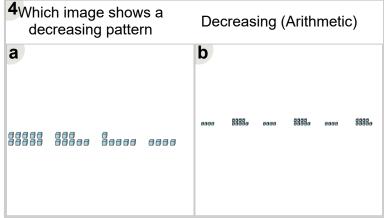

rning - Concept Intro -Type to Picture (Level 1)'. Part of a broader unit on 'Patterning - Number Patterns Intro'

Learn online: app.mobius.academy/math/units/patterning\_number\_intro/

| 1Which image shows a increasing pattern |      |     | Increasing (Arithmetic) |          |       |       |       |       |       |
|-----------------------------------------|------|-----|-------------------------|----------|-------|-------|-------|-------|-------|
| <b>a</b>                                | 6886 | 666 | 6                       | <b>b</b> | 88999 | 89990 | 88999 | 69950 | 88000 |



| Which image shows repeating pattern | s a      | Repeating |  |  |
|-------------------------------------|----------|-----------|--|--|
| a                                   | <b>b</b> |           |  |  |