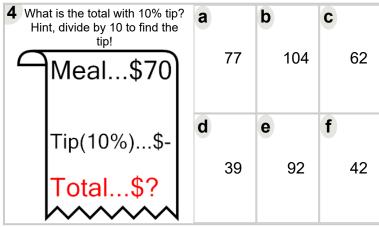

| at is the total with 10% tip'nt, divide by 10 to find the tip! |   | 62 | <b>b</b> 114 | 97           |
|----------------------------------------------------------------|---|----|--------------|--------------|
| Tip(10%)\$-  Total\$?                                          | d | 88 | <b>e</b> 66  | <b>f</b> 110 |