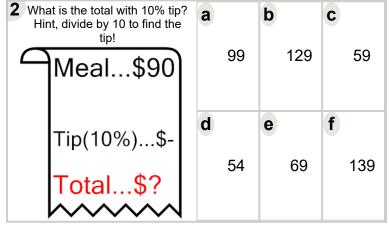

| What is the total with 10% tip? Hint, divide by 10 to find the tip!  Meal\$90 | a | 124 | b | 59  | C | 99  |
|-------------------------------------------------------------------------------|---|-----|---|-----|---|-----|
| Tip(10%)\$-  Total\$?                                                         | d | 119 | е | 134 | f | 139 |