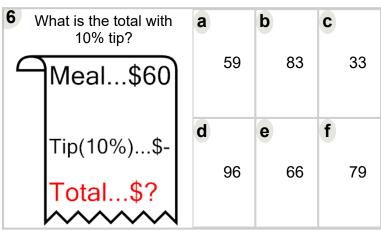

| <b>2</b> <sub>W</sub> | /hat is the total with 10% tip? | a |    | b           | C           |
|-----------------------|---------------------------------|---|----|-------------|-------------|
|                       | Meal\$60                        |   | 56 | 50          | 83          |
|                       | Tip(10%)\$-                     | d | 73 | <b>e</b> 66 | <b>f</b> 79 |
|                       | Total\$?                        |   | 13 | 00          | 79          |