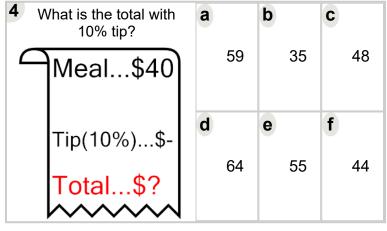

| 3 <sub>M</sub> | /hat is the total with 10% tip? | a |    | b  | C  |
|----------------|---------------------------------|---|----|----|----|
|                | Meal\$40                        |   | 44 | 57 | 55 |
|                | Tip(10%)\$-                     | d | 00 | e  | f  |
|                | Total\$?                        |   | 26 | 35 | 24 |