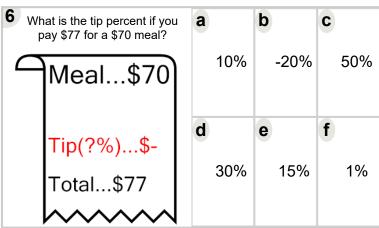

--------------------------|---|-----|---|-----|---|-----|
| Meal\$20                                                 |   | 14% |   | 20% |   | 10% |
| Tip(?%)\$-                                               | d |     | е |     | f |     |
| Total\$24                                                |   | 37% |   | 22% |   | 40% |



| nat is the tip percent if you<br>pay \$44 for a \$40 meal? | a |     | b |     | C |     |
|------------------------------------------------------------|---|-----|---|-----|---|-----|
| Meal\$40                                                   |   | 10% |   | 20% |   | 22% |
| Tip(?%)\$-                                                 | d |     | е |     | f |     |
| Total\$44                                                  |   | 50% |   | 40% |   | 26% |



| What is the tip percent if you pay \$104 for a \$80 meal? |   |     | b   | C   |
|-----------------------------------------------------------|---|-----|-----|-----|
| Meal\$80                                                  |   | 10% | 9%  | 50% |
| Tip(?%)\$-                                                | d |     | е   | f   |
| Total\$104                                                |   | -0% | 70% | 30% |
| <b>~~~~</b>                                               |   |     |     |     |