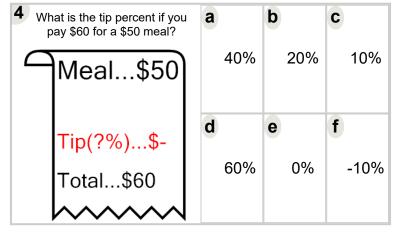

| C            |
|----------------------------------------------------------|--------------|---------------|--------------|
| Meal\$20                                                 | 40%          | 0%            | 50%          |
| Tip(?%)\$- Total\$22                                     | <b>d</b> 18% | <b>e</b> -20% | <b>f</b> 10% |

| What is the tip percent if you pay \$24 for a \$20 meal? |   |     | b |     | C |     |
|----------------------------------------------------------|---|-----|---|-----|---|-----|
| Meal\$20                                                 |   | 14% |   | 20% |   | 10% |
| Tip(?%)\$-                                               | d |     | е |     | f |     |
| Total\$24                                                |   | 37% |   | 22% |   | 40% |



| nat is the tip percent if you<br>pay \$44 for a \$40 meal? | a |     | b |     | C |     |
|------------------------------------------------------------|---|-----|---|-----|---|-----|
| Meal\$40                                                   |   | 10% |   | 20% |   | 22% |
| Tip(?%)\$-                                                 | d |     | е |     | f |     |
| Total\$44                                                  |   | 50% |   | 40% |   | 26% |



| What is the tip percent if you pay \$104 for a \$80 meal? |   |     | b   | C   |
|-----------------------------------------------------------|---|-----|-----|-----|
| Meal\$80                                                  |   | 10% | 9%  | 50% |
| Tip(?%)\$-                                                | d |     | е   |