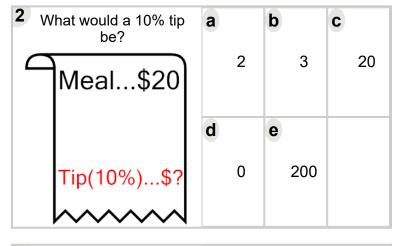

| Name: |  |  |  |  |  |
|-------|--|--|--|--|--|
|       |  |  |  |  |  |

Math worksheet on 'Percent of a number (10% multiples) - Picture Question (Level 1)'. Part of a broader unit on 'Percentages - Intro'