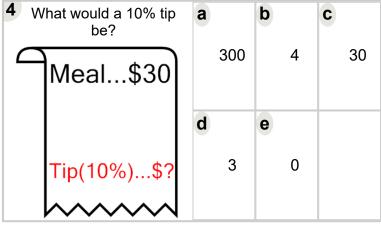

| Name: |  |  |  |  |  |
|-------|--|--|--|--|--|
|       |  |  |  |  |  |

Math worksheet on 'Percent of a number (10% multiples) - Picture Question (Level 1)'. Part of a broader unit on 'Percentages - Intro'