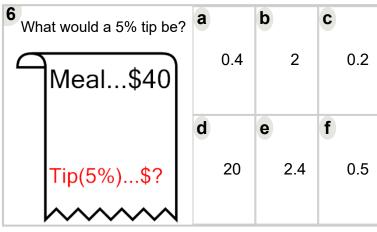

| <b>7</b> Wh | at would a 5% tip be? | ? <b>a</b> |     | b  | C   |
|-------------|-----------------------|------------|-----|----|-----|
|             | Meal\$20              |            | 0.1 | 1  | 1.4 |
|             |                       | d          |     | е  | f   |
|             | Tip(5%)\$?            |            | 100 | 10 | 0.2 |
|             | $h \sim \sim \sim 1$  |            |     |    |     |