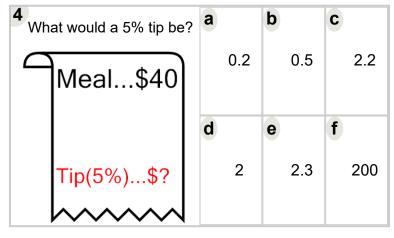

| 1<br>Wh | at would a 5% tip be | ? <b>a</b> |     | b   | C   |
|---------|----------------------|------------|-----|-----|-----|
|         | Meal\$40             |            | 0.2 | 2.3 | 2   |
|         |                      | d          |     | e   | f   |
|         | Tip(5%)\$?           |            | 0.4 | 200 | 0.5 |
|         | $\sim$               |            |     |     |     |