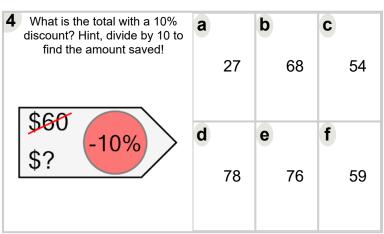

| What is the total with a 10% discount? Hint, divide by 10 to find the amount saved! | <b>a</b> 54 | <b>b</b> 49 | <b>c</b> 68 |
|-------------------------------------------------------------------------------------|-------------|-------------|-------------|
| \$60 (10%)                                                                          | <b>d</b> 35 | <b>e</b> 38 | <b>f</b> 46 |