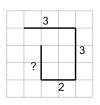

1

Find the line that has a length of 10 on the grid of 1x1 squares

a

b

2

Find the line that has a length of 12 on the grid of 1x1 squares

a

b

3

Find the line that has a length of 16 on the grid of 1x1 squares

a

b

4

Find the line that has a length of 11 on the grid of 1x1 squares

a

b

5

Find the line that has a length of 10 on the grid of 1x1 squares

a

b

6

Find the line that has a length of 8 on the grid of 1x1 squares

a

b