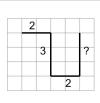

1

Find the line that has a length of 10 on the grid of 1x1 squares

a

b

2

Find the line that has a length of 12 on the grid of 1x1 squares

a

b

3

Find the line that has a length of 16 on the grid of 1x1 squares

a

b

4

Find the line that has a length of 11 on the grid of 1x1 squares

a

b

5

Find the line that has a length of 10 on the grid of 1x1 squares

a

b

6

Find the line that has a length of 8 on the grid of 1x1 squares

a

b