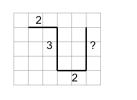

3

Find the line that has a length of 16 on the grid of 1x1 squares

a

b

4

Find the line that has a length of 11 on the grid of 1x1 squares

a

b

5

Find the line that has a length of 10 on the grid of 1x1 squares

a

b

6

Find the line that has a length of 8 on the grid of 1x1 squares

a

b