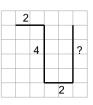

1

Find the line that has a length of 10 on the grid of 1x1 squares

a

b

2

Find the line that has a length of 12 on the grid of 1x1 squares

a

b

3

Find the line that has a length of 16 on the grid of 1x1 squares

a

b

4

Find the line that has a length of 11 on the grid of 1x1 squares

a

b

5

Find the line that has a length of 10 on the grid of 1x1 squares

a

b

6

Find the line that has a length of 8 on the grid of 1x1 squares

a

b