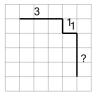

1

Find the line that has a length of 10 on the grid of 1x1 squares

a

b

2

Find the line that has a length of 12 on the grid of 1x1 squares

a

b

3

Find the line that has a length of 16 on the grid of 1x1 squares

a

b

4

Find the line that has a length of 11 on the grid of 1x1 squares

a

b

5

Find the line that has a length of 10 on the grid of 1x1 squares

a

b

6

Find the line that has a length of 8 on the grid of 1x1 squares

a

b