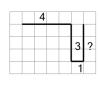

1

Find the line that has a length of 10 on the grid of 1x1 squares

a

b

2

Find the line that has a length of 12 on the grid of 1x1 squares

a

b

3

Find the line that has a length of 16 on the grid of 1x1 squares

a

b

4

Find the line that has a length of 11 on the grid of 1x1 squares

a

b

5

Find the line that has a length of 10 on the grid of 1x1 squares

a

b

6

Find the line that has a length of 8 on the grid of 1x1 squares

a

b