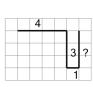

3

Find the line that has a length of 16 on the grid of 1x1 squares

a

b

4

Find the line that has a length of 11 on the grid of 1x1 squares

a

b

5

Find the line that has a length of 10 on the grid of 1x1 squares

a

b

6

Find the line that has a length of 8 on the grid of 1x1 squares

a

b