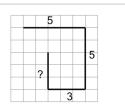

1

Find the line that has a length of 10 on the grid of 1x1 squares

a

b

2

Find the line that has a length of 12 on the grid of 1x1 squares

a

b

3

Find the line that has a length of 16 on the grid of 1x1 squares

a

b

4

Find the line that has a length of 11 on the grid of 1x1 squares

a

b

5

Find the line that has a length of 10 on the grid of 1x1 squares

a

b

6

Find the line that has a length of 8 on the grid of 1x1 squares

a

b