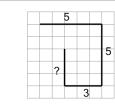

1

Find the line that has a length of 10 on the grid of 1x1 squares

a

b

2

Find the line that has a length of 12 on the grid of 1x1 squares

a

b

5

Find the line that has a length of 10 on the grid of 1x1 squares

a

b

6

Find the line that has a length of 8 on the grid of 1x1 squares

a

b