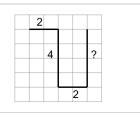

1

Find the line that has a length of 10 on the grid of 1x1 squares

a

b

2

Find the line that has a length of 12 on the grid of 1x1 squares

a

b

3

Find the line that has a length of 16 on the grid of 1x1 squares

a

b

4

Find the line that has a length of 11 on the grid of 1x1 squares

a

b

5

Find the line that has a length of 10 on the grid of 1x1 squares

a

b

6

Find the line that has a length of 8 on the grid of 1x1 squares

a

b