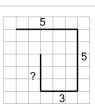

1

Find the line that has a length of 10 on the grid of 1x1 squares

a

b

2

Find the line that has a length of 12 on the grid of 1x1 squares

a

b

5

Find the line that has a length of 10 on the grid of 1x1 squares

a

b

6

Find the line that has a length of 8 on the grid of 1x1 squares

a

b