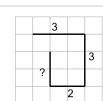

1

Find the line that has a length of 10 on the grid of 1x1 squares

a

b

2

Find the line that has a length of 12 on the grid of 1x1 squares

a

b

3

Find the line that has a length of 16 on the grid of 1x1 squares

a

b

4

Find the line that has a length of 11 on the grid of 1x1 squares

a

b

5

Find the line that has a length of 10 on the grid of 1x1 squares

a

b

6

Find the line that has a length of 8 on the grid of 1x1 squares

a

b