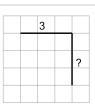

2

Find the line that has a length of 6 on the grid of 1x1 squares

a

b

3

Find the line that has a length of 9 on the grid of 1x1 squares

a

b