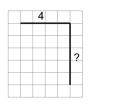

4

Find the line that has a length of 8 on the grid of 1x1 squares

a

b

5

Find the line that has a length of 7 on the grid of 1x1 squares

a

b