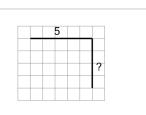

6

Find the line that has a length of 7 on the grid of 1x1 squares

a

b

7

Find the line that has a length of 10 on the grid of 1x1 squares

a

b