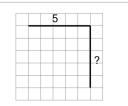

4

Find the line that has a length of 8 on the grid of 1x1 squares

a

b

5

Find the line that has a length of 7 on the grid of 1x1 squares

a

b