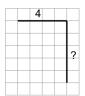

2

Find the line that has a length of 6 on the grid of 1x1 squares

a

b

3

Find the line that has a length of 9 on the grid of 1x1 squares

a

b