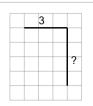

2

Find the line that has a length of 6 on the grid of 1x1 squares

a

b

3

Find the line that has a length of 9 on the grid of 1x1 squares

a

b