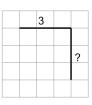

2

Find the line that has a length of 6 on the grid of 1x1 squares

a

b

3

Find the line that has a length of 9 on the grid of 1x1 squares

a

b