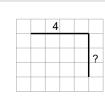

4

Find the line that has a length of 8 on the grid of 1x1 squares

a

b

5

Find the line that has a length of 7 on the grid of 1x1 squares

a

b