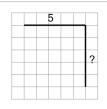

2

Find the line that has a length of 6 on the grid of 1x1 squares

a

b

3

Find the line that has a length of 9 on the grid of 1x1 squares

a

b