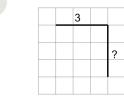

4

Find the line that has a length of 8 on the grid of 1x1 squares

a

b

5

Find the line that has a length of 7 on the grid of 1x1 squares

a

b