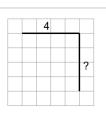

4

Find the line that has a length of 8 on the grid of 1x1 squares

a

b

5

Find the line that has a length of 7 on the grid of 1x1 squares

a

b