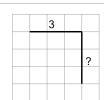

4

Find the line that has a length of 8 on the grid of 1x1 squares

a

b

5

Find the line that has a length of 7 on the grid of 1x1 squares

a

b