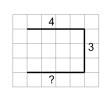

Math worksheet on 'Length of a Line on a Grid - 3 Segment, 2 Labelled (Regular) - To Shape (Level 1)'. Part of a broader unit on 'Perimeter Intro'

Learn online: app.mobius.academy/math/units/perimeter intro/