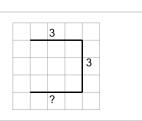

Math worksheet on 'Length of a Line on a Grid - 3 Segment, 2 Labelled (Regular) - To Shape (Level 1)'. Part of a broader unit on 'Perimeter Intro'

Learn online: app.mobius.academy/math/units/perimeter intro/