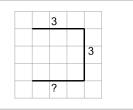

Math worksheet on 'Length of a Line on a Grid - 3 Segment, 2 Labelled (Regular) - To Shape (Level 1)'. Part of a broader unit on 'Perimeter Intro'

Learn online: app.mobius.academy/math/units/perimeter intro/