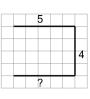

Find the line that has a length of 15 on the grid of 1x1 squares

b

2

Find the line that has a length of 14 on the grid of 1x1 squares

a

b

3

Find the line that has a length of 10 on the grid of 1x1 squares