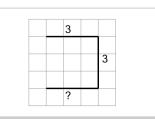

Find the line that has a length of 15 on the grid of 1x1 squares

b

2

Find the line that has a length of 14 on the grid of 1x1 squares

a

b

3

Find the line that has a length of 10 on the grid of 1x1 squares