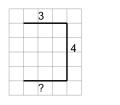

Math worksheet on 'Length of a Line on a Grid - 3 Segment, 2 Labelled (Regular) - To Shape (Level 1)'. Part of a broader unit on 'Perimeter Intro'

Learn online: app.mobius.academy/math/units/perimeter intro/