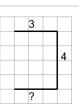

Math worksheet on 'Length of a Line on a Grid - 3 Segment, 2 Labelled (Regular) - To Shape (Level 1)'. Part of a broader unit on 'Perimeter Intro'

Learn online: app.mobius.academy/math/units/perimeter intro/