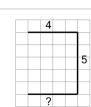

Math worksheet on 'Length of a Line on a Grid - 3 Segment, 2 Labelled (Regular) - To Shape (Level 1)'. Part of a broader unit on 'Perimeter Intro'

Learn online: app.mobius.academy/math/units/perimeter intro/