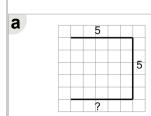

Find the line that has a length of 15 on the grid of 1x1 squares

b

2

Find the line that has a length of 14 on the grid of 1x1 squares

a

b

3

Find the line that has a length of 10 on the grid of 1x1 squares