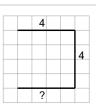

Math worksheet on 'Length of a Line on a Grid - 3 Segment, 2 Labelled (Regular) - To Shape (Level 1)'. Part of a broader unit on 'Perimeter Intro'

Learn online: app.mobius.academy/math/units/perimeter intro/