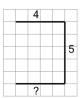

Math worksheet on 'Length of a Line on a Grid - 3 Segment, 2 Labelled (Regular) - To Shape (Level 1)'. Part of a broader unit on 'Perimeter Intro'

Learn online: app.mobius.academy/math/units/perimeter intro/