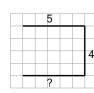

Math worksheet on 'Length of a Line on a Grid - 3 Segment, 2 Labelled (Regular) - To Shape (Level 1)'. Part of a broader unit on 'Perimeter Intro'

Learn online: app.mobius.academy/math/units/perimeter intro/