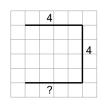

Find the line that has a length of 15 on the grid of 1x1 squares

b

2

Find the line that has a length of 14 on the grid of 1x1 squares

a

b

3

Find the line that has a length of 10 on the grid of 1x1 squares