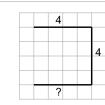

Math worksheet on 'Length of a Line on a Grid - 3 Segment, 2 Labelled (Regular) - To Shape (Level 1)'. Part of a broader unit on 'Perimeter Intro'

Learn online: app.mobius.academy/math/units/perimeter intro/