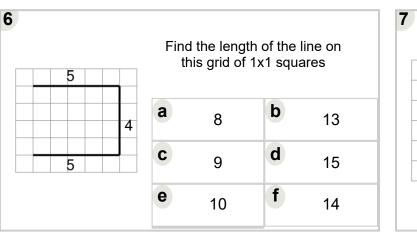

4

4

4

| Find the length of the line on this grid of 1x1 squares |    |   |    |  |  |
|---------------------------------------------------------|----|---|----|--|--|
| а                                                       | 17 | b | 18 |  |  |
| С                                                       | 13 | d | 8  |  |  |
| е                                                       | 5  | f | 10 |  |  |