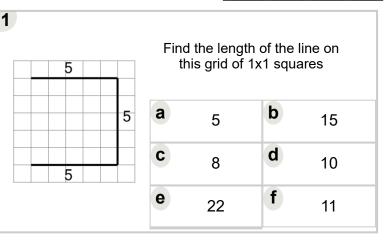

Mobius Math Club

Name:

Math worksheet on 'Length of a Line on a Grid - 3 Segment, 3 Labelled (Regular) - To Length (Level 1)'. Part of a broader unit on 'Perimeter Intro'

Learn online: app.mobius.academy/math/units/perimeter intro/