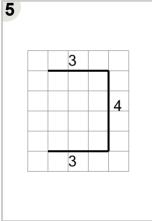

|   | Find the length of the line on this grid of 1x1 squares |   |    |  |  |  |
|---|---------------------------------------------------------|---|----|--|--|--|
| а | 12                                                      | b | 21 |  |  |  |
| С | 19                                                      | d | 7  |  |  |  |
| e | 4                                                       | f | 18 |  |  |  |