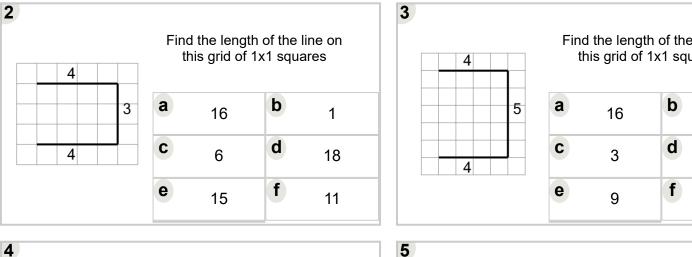

Mobius Math Club

Name:

Math worksheet on 'Length of a Line on a Grid - 3 Segment, 3 Labelled (Regular) - To Length (Level 1)'. Part of a broader unit on 'Perimeter Intro'

Learn online: app.mobius.academy/math/units/perimeter intro/