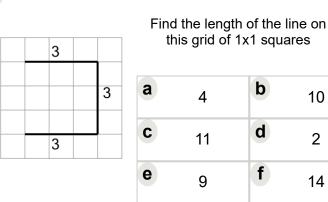

Mobius Math Club

Name:

Math worksheet on 'Length of a Line on a Grid - 3 Segment, 3 Labelled (Regular) - To Length (Level 1)'. Part of a broader unit on 'Perimeter Intro'

Learn online: app.mobius.academy/math/units/perimeter intro/