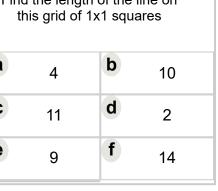

Mobius Math Club

Name:

Math worksheet on 'Length of a Line on a Grid - 3 Segment, 3 Labelled (Regular) - To Length (Level 1)'. Part of a broader unit on 'Perimeter Intro'

Learn online: app.mobius.academy/math/units/perimeter intro/