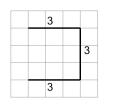

1

Find the line that has a length of 15 on the grid of 1x1 squares

a

b

2

Find the line that has a length of 12 on the grid of 1x1 squares

a

b

3

Find the line that has a length of 11 on the grid of 1x1 squares

a

b

4

Find the line that has a length of 14 on the grid of 1x1 squares

a

b

5

Find the line that has a length of 13 on the grid of 1x1 squares

a

b

6

Find the line that has a length of 9 on the grid of 1x1 squares

a

b

7

Find the line that has a length of 10 on the grid of 1x1 squares

a

b