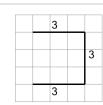

1

Find the line that has a length of 15 on the grid of 1x1 squares

a

b

2

Find the line that has a length of 12 on the grid of 1x1 squares

a

b

3

Find the line that has a length of 11 on the grid of 1x1 squares

a

b

4

Find the line that has a length of 14 on the grid of 1x1 squares

a

b

5

Find the line that has a length of 13 on the grid of 1x1 squares

a

b

6

Find the line that has a length of 9 on the grid of 1x1 squares

a

b

7

Find the line that has a length of 10 on the grid of 1x1 squares

a

b