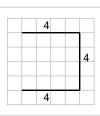

1

Find the line that has a length of 15 on the grid of 1x1 squares

a

b

2

Find the line that has a length of 12 on the grid of 1x1 squares

a

b