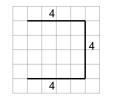

1

Find the line that has a length of 15 on the grid of 1x1 squares

a

b

2

Find the line that has a length of 12 on the grid of 1x1 squares

a

b

3

Find the line that has a length of 11 on the grid of 1x1 squares

a

b

4

Find the line that has a length of 14 on the grid of 1x1 squares

a

b

5

Find the line that has a length of 13 on the grid of 1x1 squares

a

b

6

Find the line that has a length of 9 on the grid of 1x1 squares

a

b

7

Find the line that has a length of 10 on the grid of 1x1 squares

a

b