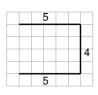

Math worksheet on 'Length of a Line on a Grid - 3 Segment, 3 Labelled (Regular) - To Shape (Level 1)'. Part of a broader unit on 'Perimeter Intro'

Learn online: app.mobius.academy/math/units/perimeter\_intro/

1

Find the line that has a length of 15 on the grid of 1x1 squares

a



b



2

Find the line that has a length of 12 on the grid of 1x1 squares

a



b



3

Find the line that has a length of 11 on the grid of 1x1 squares

a



b



4

Find the line that has a length of 14 on the grid of 1x1 squares

a



b



5

Find the line that has a length of 13 on the grid of 1x1 squares

a



b



6

Find the line that has a length of 9 on the grid of 1x1 squares

a



b



7

Find the line that has a length of 10 on the grid of 1x1 squares

a



b