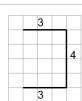

1

Find the line that has a length of 15 on the grid of 1x1 squares

a

b

2

Find the line that has a length of 12 on the grid of 1x1 squares

a

b

3

Find the line that has a length of 11 on the grid of 1x1 squares

a

b

4

Find the line that has a length of 14 on the grid of 1x1 squares

a

b

5

Find the line that has a length of 13 on the grid of 1x1 squares

a

b

6

Find the line that has a length of 9 on the grid of 1x1 squares

a

b

7

Find the line that has a length of 10 on the grid of 1x1 squares

a

b