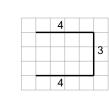

1

Find the line that has a length of 15 on the grid of 1x1 squares

a

b

2

Find the line that has a length of 12 on the grid of 1x1 squares

a

b

3

Find the line that has a length of 11 on the grid of 1x1 squares

a

b

4

Find the line that has a length of 14 on the grid of 1x1 squares

a

b

5

Find the line that has a length of 13 on the grid of 1x1 squares

a

b

6

Find the line that has a length of 9 on the grid of 1x1 squares

a

b

7

Find the line that has a length of 10 on the grid of 1x1 squares

a

b