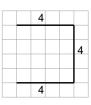

3

Find the line that has a length of 11 on the grid of 1x1 squares

a

b

4

Find the line that has a length of 14 on the grid of 1x1 squares

a

b