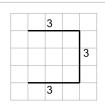

1

Find the line that has a length of 15 on the grid of 1x1 squares

a

b

2

Find the line that has a length of 12 on the grid of 1x1 squares

a

b

3

Find the line that has a length of 11 on the grid of 1x1 squares

a

b

4

Find the line that has a length of 14 on the grid of 1x1 squares

a

b

5

Find the line that has a length of 13 on the grid of 1x1 squares

a

b

6

Find the line that has a length of 9 on the grid of 1x1 squares

a

b

7

Find the line that has a length of 10 on the grid of 1x1 squares

a

b