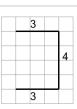

1

Find the line that has a length of 15 on the grid of 1x1 squares

a

b

2

Find the line that has a length of 12 on the grid of 1x1 squares

a

b

3

Find the line that has a length of 11 on the grid of 1x1 squares

a

b

4

Find the line that has a length of 14 on the grid of 1x1 squares

a

b

5

Find the line that has a length of 13 on the grid of 1x1 squares

a

b

6

Find the line that has a length of 9 on the grid of 1x1 squares

a

b

7

Find the line that has a length of 10 on the grid of 1x1 squares

a

b