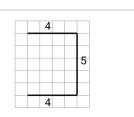

1

Find the line that has a length of 15 on the grid of 1x1 squares

a

b

2

Find the line that has a length of 12 on the grid of 1x1 squares

a

b

3

Find the line that has a length of 11 on the grid of 1x1 squares

a

b

4

Find the line that has a length of 14 on the grid of 1x1 squares

a

b

5

Find the line that has a length of 13 on the grid of 1x1 squares

a

b

6

Find the line that has a length of 9 on the grid of 1x1 squares

a

b

7

Find the line that has a length of 10 on the grid of 1x1 squares

a

b