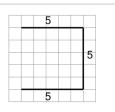

5

Find the line that has a length of 13 on the grid of 1x1 squares

a

b

6

Find the line that has a length of 9 on the grid of 1x1 squares

a

b