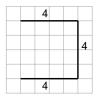

1

Find the line that has a length of 15 on the grid of 1x1 squares

a

b

2

Find the line that has a length of 12 on the grid of 1x1 squares

a

b

3

Find the line that has a length of 11 on the grid of 1x1 squares

a

b

4

Find the line that has a length of 14 on the grid of 1x1 squares

a

b

5

Find the line that has a length of 13 on the grid of 1x1 squares

a

b

6

Find the line that has a length of 9 on the grid of 1x1 squares

a

b

7

Find the line that has a length of 10 on the grid of 1x1 squares

a

b