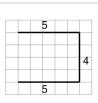

1

Find the line that has a length of 15 on the grid of 1x1 squares

a

b

2

Find the line that has a length of 12 on the grid of 1x1 squares

a

b

3

Find the line that has a length of 11 on the grid of 1x1 squares

a

b

4

Find the line that has a length of 14 on the grid of 1x1 squares

a

b

5

Find the line that has a length of 13 on the grid of 1x1 squares

a

b

6

Find the line that has a length of 9 on the grid of 1x1 squares

a

b

7

Find the line that has a length of 10 on the grid of 1x1 squares

a

b