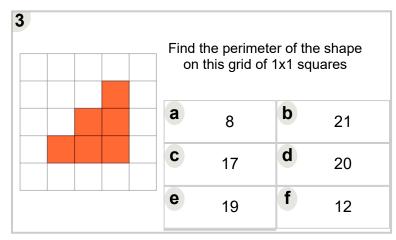

| Name: |  |  |  |  |  |  |
|-------|--|--|--|--|--|--|
|       |  |  |  |  |  |  |



Math worksheet on 'Perimeter of a Shape on a Grid Irregular Shape to Perimeter (Level 1)'. Part of a
broader unit on 'Perimeter Practice'

Learn online: app.mobius.academy/math/units/perimeter\_practice/

| 1 | Find<br>on | the perime<br>this grid o | eter of the | e shape<br>uares |
|---|------------|---------------------------|-------------|------------------|
|   | a          | 16                        | b           | 23               |
|   | C          | 13                        | d           | 19               |
|   | е          | 6                         | f           | 14               |











| Find<br>on | Find the perimeter of the shape on this grid of 1x1 squares |   |    |  |  |  |
|------------|-------------------------------------------------------------|---|----|--|--|--|
| a          | 14                                                          | b | 18 |  |  |  |
| <b>C</b>   | 7                                                           | d | 4  |  |  |  |
| е          | 10                                                          | f | 6  |  |  |  |