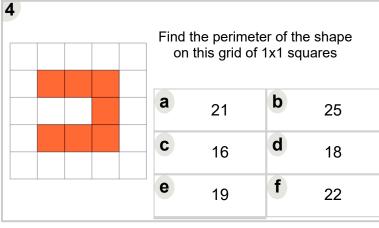

| Name: |  |  |  |  |  |  |
|-------|--|--|--|--|--|--|
|       |  |  |  |  |  |  |



Math worksheet on 'Perimeter of a Shape on a Grid Irregular Shape to Perimeter (Level 1)'. Part of a
broader unit on 'Perimeter Practice'

Learn online: app.mobius.academy/math/units/perimeter\_practice/

| 1 | Find<br>on | the perime<br>this grid o | eter of the | e shape<br>uares |
|---|------------|---------------------------|-------------|------------------|
|   | a          | 16                        | b           | 23               |
|   | C          | 13                        | d           | 19               |
|   | е          | 6                         | f           | 14               |











| Find<br>on | Find the perimeter of the shape on this grid of 1x1 squares |   |    |  |  |  |
|------------|-------------------------------------------------------------|---|----|--|--|--|
| a          | 14                                                          | b | 18 |  |  |  |
| <b>C</b>   | 7                                                           | d | 4  |  |  |  |
| е          | 10                                                          | f | 6  |  |  |  |