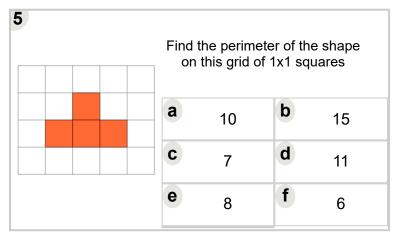

| Name: |  |  |  |  |  |  |
|-------|--|--|--|--|--|--|
|       |  |  |  |  |  |  |



Math worksheet on 'Perimeter of a Shape on a Grid Irregular Shape to Perimeter (Level 1)'. Part of a
broader unit on 'Perimeter Practice'

Learn online: app.mobius.academy/math/units/perimeter\_practice/

| 1 | Find<br>on | the perime<br>this grid o | eter of the | e shape<br>uares |
|---|------------|---------------------------|-------------|------------------|
|   | a          | 16                        | b           | 23               |
|   | C          | 13                        | d           | 19               |
|   | е          | 6                         | f           | 14               |











| Find<br>on | Find the perimeter of the shape on this grid of 1x1 squares |   |    |  |  |  |
|------------|-------------------------------------------------------------|---|----|--|--|--|
| a          | 14                                                          | b | 18 |  |  |  |
| <b>C</b>   | 7                                                           | d | 4  |  |  |  |
| е          | 10                                                          | f | 6  |  |  |  |