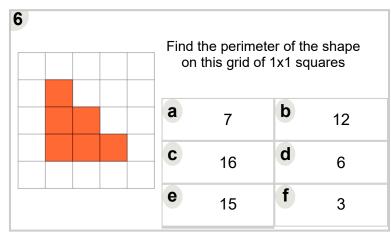

| Name: |  |  |  |  |  |  |
|-------|--|--|--|--|--|--|
|       |  |  |  |  |  |  |



Math worksheet on 'Perimeter of a Shape on a Grid Irregular Shape to Perimeter (Level 1)'. Part of a
broader unit on 'Perimeter Practice'

Learn online: app.mobius.academy/math/units/perimeter\_practice/

| 1 | Find<br>on | the perime<br>this grid o | eter of the | e shape<br>uares |
|---|------------|---------------------------|-------------|------------------|
|   | a          | 16                        | b           | 23               |
|   | C          | 13                        | d           | 19               |
|   | е          | 6                         | f           | 14               |











| Find<br>on | Find the perimeter of the shape on this grid of 1x1 squares |   |    |  |  |  |
|------------|-------------------------------------------------------------|---|----|--|--|--|
| a          | 14                                                          | b | 18 |  |  |  |
| <b>C</b>   | 7                                                           | d | 4  |  |  |  |
| е          | 10                                                          | f | 6  |  |  |  |