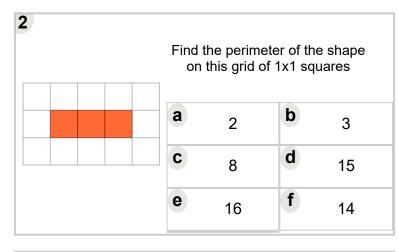

| Find<br>on | Find the perimeter of the shape on this grid of 1x1 squares |   |    |  |  |  |
|------------|-------------------------------------------------------------|---|----|--|--|--|
| a          | 14                                                          | b | 18 |  |  |  |
| <b>C</b>   | 7                                                           | d | 4  |  |  |  |
| е          | 10                                                          | f | 6  |  |  |  |