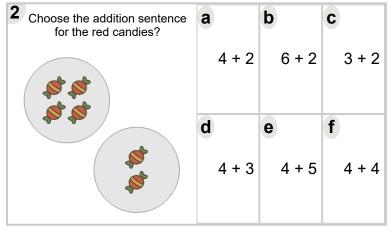

| Choose the addition sentence for the orange oranges? | а |     |     | b |     |   | C |     |   |
|------------------------------------------------------|---|-----|-----|---|-----|---|---|-----|---|
| 66                                                   |   | 3 + | + 2 |   | 3 + | 3 |   | 4 + | 3 |
| 6 6                                                  | d | 6 + | + 3 | е | 3 + | 4 | f | 3 + | 1 |
|                                                      |   |     |     |   |     |   |   |     |   |