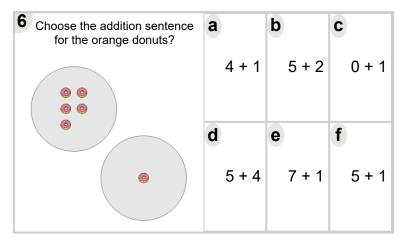

| <b>5</b> Choose the addition sentence for the orange ice creams? | а     | b     | C     |
|------------------------------------------------------------------|-------|-------|-------|
|                                                                  | 4 + 4 | 2+6   | 5 + 4 |
|                                                                  | d     | е     | f     |
|                                                                  | 2 + 4 | 0 + 4 | 2 + 1 |