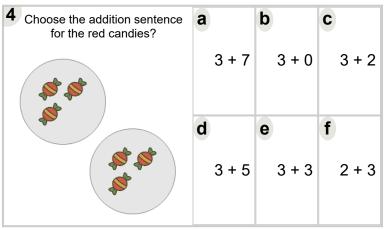

| 1     | b              | C              |
|-------|----------------|----------------|
| 3 + 7 | 1+3            | 3 + 0          |
| 3 + 3 | <b>e</b> 0 + 3 | <b>f</b> 2 + 3 |
| k     | )              | e              |