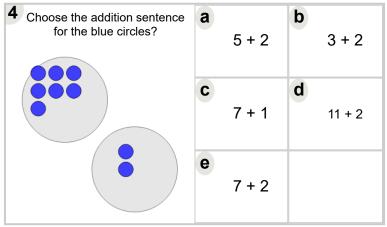

rs addition intro/

| 1 Choose the addition sentence for the white squares? | а | 12 + 1 | b | 8 + 1  |
|-------------------------------------------------------|---|--------|---|--------|
|                                                       | C | 3 + 1  | d | 11 + 1 |
|                                                       | е | 8 + 4  |   |        |



| Choose the addition sentence for the white squares? | а |     | b |       | C |     |
|-----------------------------------------------------|---|-----|---|-------|---|-----|
|                                                     |   | 0 + | 5 | 4 + 4 | 4 | + 5 |
|                                                     | d |     | е |       | f |     |
|                                                     |   | 1 + | 5 | 4 + 9 | 4 | + 0 |