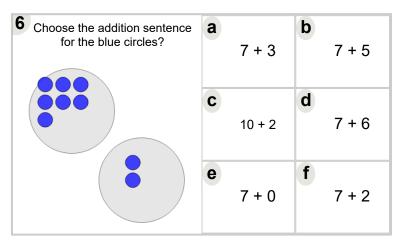

ddition intro/

| 1 Choose the addition sentence for the white squares? | а | 12 + 1 | b | 8 + 1  |
|-------------------------------------------------------|---|--------|---|--------|
|                                                       | C | 3 + 1  | d | 11 + 1 |
|                                                       | е | 8 + 4  |   |        |



| Choose the addition sentence for the white squares? | а |     | b |       | C |     |
|-----------------------------------------------------|---|-----|---|-------|---|-----|
|                                                     |   | 0 + | 5 | 4 + 4 | 4 | + 5 |
|                                                     | d |     | е |       | f |     |
|                                                     |   | 1 + | 5 | 4 + 9 | 4 | + 0 |