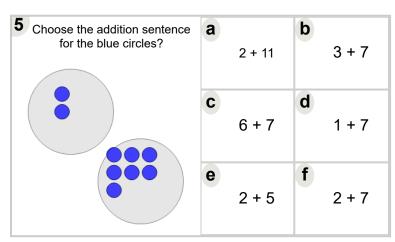

addition intro/

| 1 Choose the addition sentence for the white squares? | а | 12 + 1 | b | 8 + 1  |
|-------------------------------------------------------|---|--------|---|--------|
|                                                       | C | 3 + 1  | d | 11 + 1 |
|                                                       | е | 8 + 4  |   |        |



| Choose the addition sentence for the white squares? | а |     | b |       | C |     |
|-----------------------------------------------------|---|-----|---|-------|---|-----|
|                                                     |   | 0 + | 5 | 4 + 4 | 4 | + 5 |
|                                                     | d |     | е |       | f |     |
|                                                     |   | 1 + | 5 | 4 + 9 | 4 | + 0 |