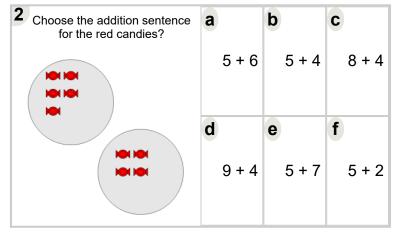

| Choose the addition sentence for the white squares? | а |     | b |       | C |     |
|-----------------------------------------------------|---|-----|---|-------|---|-----|
|                                                     |   | 0 + | 5 | 4 + 4 | 4 | + 5 |
|                                                     | d |     | е |       | f |     |
|                                                     |   | 1 + | 5 | 4 + 9 | 4 | + 0 |