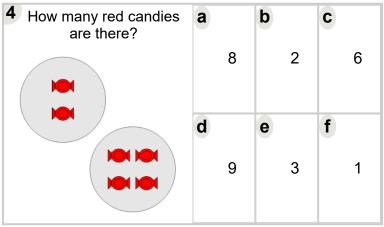

| 7 How many red candies are there? | а |   | b | C |
|-----------------------------------|---|---|---|---|
|                                   |   | 4 | 6 | 8 |
|                                   | d | 1 |   |   |