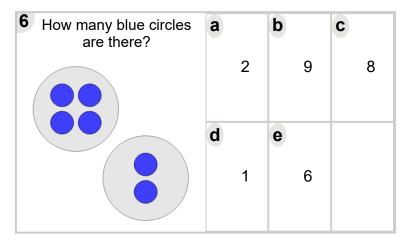

| 1 How many blue circles are there? | а |   | b |    | C |   |
|------------------------------------|---|---|---|----|---|---|
|                                    |   | 4 |   | 10 |   | 1 |
|                                    | d | 6 | е | 9  |   |   |

| How many blue circles are there? | а |   | b |   | C |   |
|----------------------------------|---|---|---|---|---|---|
|                                  |   | 6 |   | 8 |   | 2 |
|                                  | d | 4 | е | 1 |   |   |
|                                  |   |   |   |   |   |   |