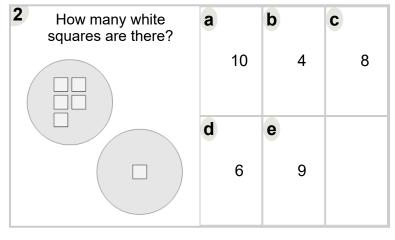

| How many white squares are there? | а |    | b |   | C |   |
|-----------------------------------|---|----|---|---|---|---|
|                                   |   | 4  |   | 1 |   | 9 |
|                                   | d |    | е |   | f |   |
|                                   |   | 10 |   | 6 |   | 8 |