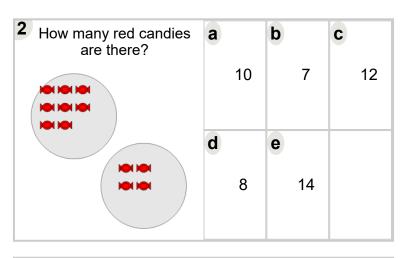

Mobius Math Club

Name:



Math worksheet on 'Picture Numbers - Adding -Picture to Number (Level 3)'. Part of a broader unit on 'Picture Numbers - Addition and Subtraction'

Learn online:

app.mobius.academy/math/units/picture\_numbers\_addition\_subtraction\_practice/



| 4 How many blue circles are there? | а | b  | C  |
|------------------------------------|---|----|----|
|                                    | 9 | 12 | 15 |
|                                    | d | е  | f  |
|                                    |   |    |    |





| 5 How many blue circles are there? | a |    | b |    | С |    |
|------------------------------------|---|----|---|----|---|----|
|                                    |   | 12 |   | 8  |   | 15 |
|                                    | d | 9  | е | 10 | f | 7  |
|                                    |   |    |   |    |   |    |

| 6 How many red candies are there? | a | k  | כ              | C  | 7 How many blue circles are there? | a |    | b |    | С |    |
|-----------------------------------|---|----|----------------|-