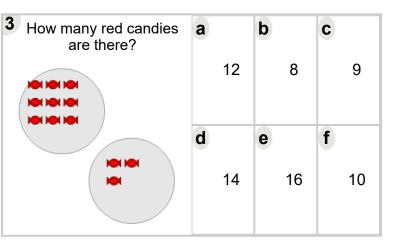

Mobius Math Club

Name:



Math worksheet on 'Picture Numbers - Adding -Picture to Number (Level 3)'. Part of a broader unit on 'Picture Numbers - Addition and Subtraction'

Learn online:

app.mobius.academy/math/units/picture\_numbers\_addition\_subtraction\_practice/



| 4 How many blue circles are there? | а | b  | C  |
|------------------------------------|---|----|----|
|                                    | 9 | 12 | 15 |
|                                    | d | е  | f  |
|                                    |   |    |    |





| 5 How many blue circles are there? | a |    | b |    | С |    |
|------------------------------------|---|----|---|----|---|----|
|                                    |   | 12 |   | 8  |   | 15 |
|                                    | d | 9  | е | 10 | f | 7  |
|                                    |   |    |   |    |   |    |

| 6 How many red candies are there? | a | k  | כ              | C  | 7 How many blue circles are there? | a |    | b |    | С |    |
|-----------------------------------|---|----|----------------|----|------------------------------------|---|----|---|----|---|----|
|                                   | 1 | 14 | 8              | 15 |                                    |   | 16 |   | 15 |   | 12 |
|                                   | d | 9  | <b>9</b><br>12 |    |