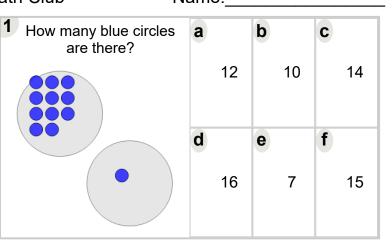

Mobius Math Club

Name:



Math worksheet on 'Picture Numbers - Adding -Picture to Number (Level 3)'. Part of a broader unit on 'Picture Numbers - Addition and Subtraction'

Learn online:

app.mobius.academy/math/units/picture\_numbers\_addition\_subtraction\_practice/



| 4 How many blue circles are there? | а | b  | C  |
|------------------------------------|---|----|----|
|                                    | 9 | 12 | 15 |
|                                    | d | е  | f  |
|                                    |   |    |    |





| 5 How many blue circles are there? | a |    | b |    | С |    |
|------------------------------------|---|----|---|----|---|----|
|                                    |   | 12 |   | 8  |   | 15 |
|                                    | d | 9  | е | 10 | f | 7  |
|                                    |   |    |   |    |   |    |

| 6 How many red candies are there? | a | k  | כ              | C  | 7 How many blue circles are there? | a |    | b |    | С |    |
|-----------------------------------|---|----|----------------|----|------------------------------------|---|----|---|----|---|----|
|                                   | 1 | 14 | 8              | 15 |                                    |   | 16 |   | 15 |   | 12 |
|                                   | d | 9  | <b>9</b><br>12 |