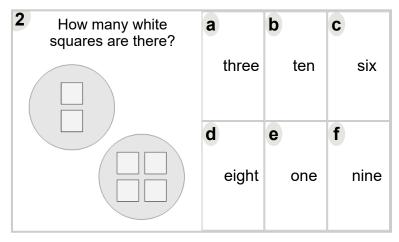

| How many white squares are there? | а |       | b |     | C |       |
|-----------------------------------|---|-------|---|-----|---|-------|
|                                   |   | three |   | two |   | eight |
|                                   | d |       | е |     | f |       |
|                                   |   | nine  |   | ten |   | six   |