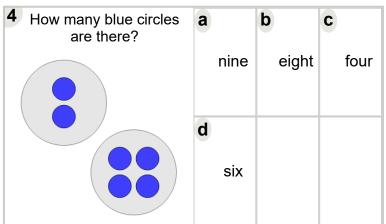

| 5 How many blue circles are there? | а |       | b |      | C |     |
|------------------------------------|---|-------|---|------|---|-----|
|                                    |   | six   |   | one  |   | two |
|                                    | d | three | е | nine | f | ten |