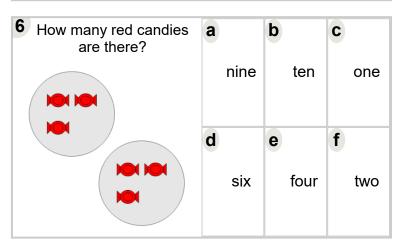

-|
|                                    |   | ten | three         | six |
|                                    | d | one | <b>e</b> four |     |



| How many white squares are there? | а |       | b |     | C |       |
|-----------------------------------|---|-------|---|-----|---|-------|
|                                   |   | three |   | two |   | eight |
|                                   | d |       | е |     | f |       |
|                                   |   | nine  |   | ten |   | six   |



| 5 How many blue circles are there? | а |       | b |      | C |     |
|------------------------------------|---|-------|---|------|---|-----|
|                                    |   | six   |   | one  |   | two |
|                                    | d | three | е | nine | f | ten |



| 7 How many white squares are there? | a |     | b          | C            |
|-------------------------------------|---|-----|------------|--------------|
|                                     |   | six | two        | four         |
|                                     | d | ten | e<br>three | <b>f</b> one |