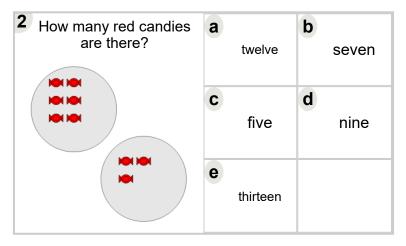

| How many red candies are there? | a | four | b | eleven |
|---------------------------------|---|------|---|--------|
|                                 | C | six  | d | twelve |
|                                 | е | nine |   |        |