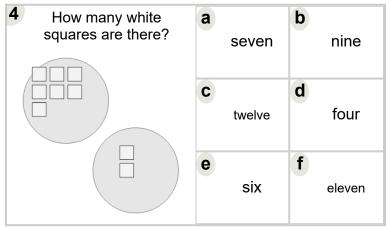

| How many white squares are there? | а | thirteen | b | nine |
|-----------------------------------|---|----------|---|------|
|                                   | C | twelve   | d | four |
|                                   | е | eleven   |   |      |