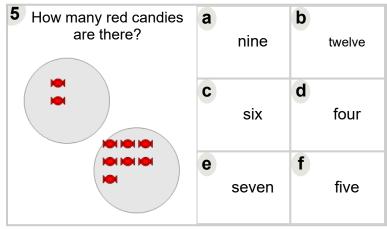

| How many red candies are there? | a | four | b | eleven |
|---------------------------------|---|------|---|--------|
|                                 | C | six  | d | twelve |
|                                 | е | nine |   |        |