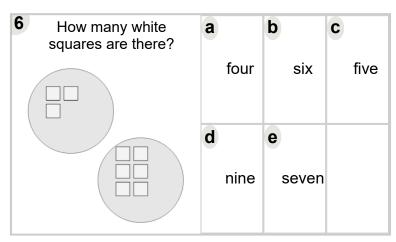

| How many white squares are there? | а | thirteen | b | nine |
|-----------------------------------|---|----------|---|------|
|                                   | C | twelve   | d | four |
|                                   | е | eleven   |   |      |