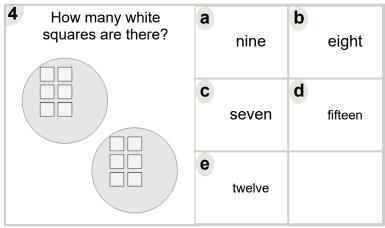

Learn online:

app.mobius.academy/math/units/picture numbers addition subtraction practice/

| e f | How many white squares are there? | a ten | eight   |
|-----|-----------------------------------|-------|---------|
|     |                                   |       | twelve  |
|     |                                   |       | fifteen |