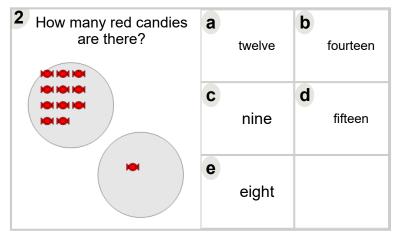

| How many red candies are there? |   | seven  | <b>b</b><br>eight |
|---------------------------------|---|--------|-------------------|
|                                 | C | twelve | <b>d</b> fourteen |
|                                 | е | ten    |                   |