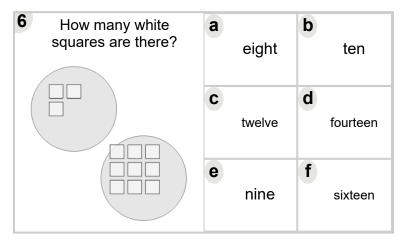

| How many white squares are there? | а | nine   | b | sixteen  |
|-----------------------------------|---|--------|---|----------|
|                                   | C | twelve | d | fifteen  |
|                                   | е | eight  | f | fourteen |