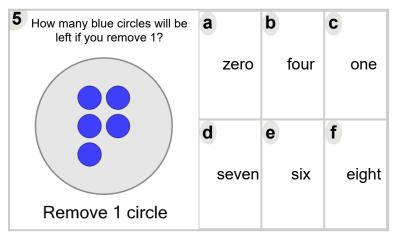

| 6 How many blue circles will be left if you remove 1? | <b>a</b> two  | <b>b</b> one  | seven |
|-------------------------------------------------------|---------------|---------------|-------|
| Remove 1 circle                                       | <b>d</b> zero | <b>e</b> four |       |