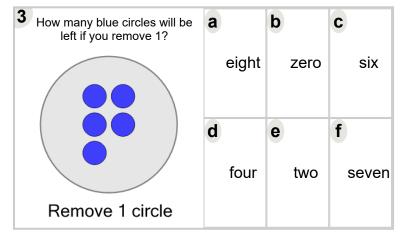

Learn online:

app.mobius.academy/math/units/picture numbers addition subtraction practice/

| Tromovo i danay                                     |       |      |       |
|-----------------------------------------------------|-------|------|-------|
| How many blue circles will be left if you remove 1? | а     | b    | C     |
|                                                     | zero  | five | three |
|                                                     |       |      |       |
|                                                     | d     | е    | f     |
|                                                     | seven | six  | one   |
| Remove 1 circle                                     |       |      |       |