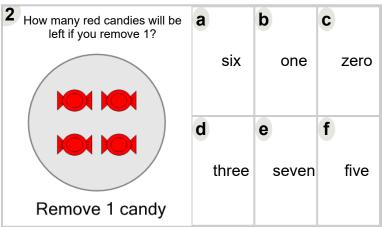

| How many red candies will be left if you remove 1? | а          | b    | C   |
|----------------------------------------------------|------------|------|-----|
|                                                    | four       | five | one |
|                                                    | d<br>three |      |     |
| Remove 1 candy                                     |            |      |     |