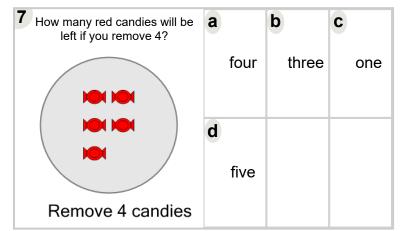

| How many red candies will be left if you remove 1? | а          | b    | C   |
|----------------------------------------------------|------------|------|-----|
|                                                    | four       | five | one |
|                                                    | d<br>three |      |     |
| Remove 1 candy                                     |            |      |     |