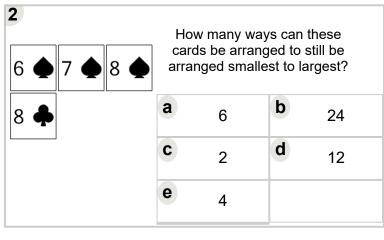

| 3<br>6 ◆ 7 ♥ 8 ◆ | How many ways can these cards be arranged to still be arranged smallest to largest? |    |   |   |  |  |
|------------------|-------------------------------------------------------------------------------------|----|---|---|--|--|
| 8 ♣              | а                                                                                   | 6  | b | 4 |  |  |
|                  | С                                                                                   | 24 | d | 2 |  |  |
|                  | е                                                                                   | 12 |   |   |  |  |