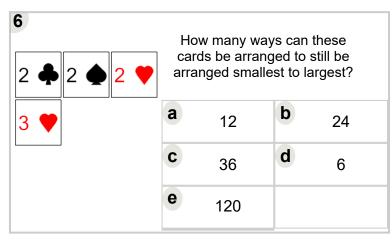

| 2  | d | 6  |  |  |
|                  | е                                                                                   | 12 |   |    |  |  |



| 3<br>6 ◆ 7 ♥ 8 ◆ | How many ways can these cards be arranged to still be arranged smallest to largest? |    |   |   |  |  |
|------------------|-------------------------------------------------------------------------------------|----|---|---|--|--|
| 8 ♣              | а                                                                                   | 6  | b | 4 |  |  |
|                  | С                                                                                   | 24 | d | 2 |  |  |
|                  | е                                                                                   | 12 |   |   |  |  |







| <ul><li>7</li><li>5 ♠ 6 ♠ 6 ♦</li></ul> | How many ways can these cards be arranged to still be arranged smallest to largest? |    |   |     |  |  |
|-----------------------------------------|-------------------------------------------------------------------------------------|----|---|-----|--|--|
| <b>6 ♥</b>                              | a                                                                                   | 6  | b | 120 |  |  |
|                                         | C                                                                                   | 36 | d | 12  |  |  |
|                                         | е                                                                                   | 24 |   |     |  |  |