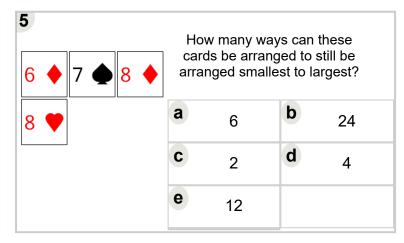

| 2  | d | 6  |  |  |
|                  | е                                                                                   | 12 |   |    |  |  |



| 3<br>6 ◆ 7 ♥ 8 ◆ | How many ways can these cards be arranged to still be arranged smallest to largest? |    |   |   |  |  |
|------------------|-------------------------------------------------------------------------------------|----|---|---|--|--|
| 8 ♣              | а                                                                                   | 6  | b | 4 |  |  |
|                  | С                                                                                   | 24 | d | 2 |  |  |
|                  | е                                                                                   | 12 |   |   |  |  |







| <ul><li>7</li><li>5 ♠ 6 ♠ 6 ♦</li></ul> | How many ways can these cards be arranged to still be arranged smallest to largest? |    |   |     |  |  |
|-----------------------------------------|-------------------------------------------------------------------------------------|----|---|-----|--|--|
| <b>6 ♥</b>                              | a                                                                                   | 6  | b | 120 |  |  |
|                                         | C                                                                                   | 36 | d | 12  |  |  |
|                                         | е                                                                                   | 24 |   |     |  |  |