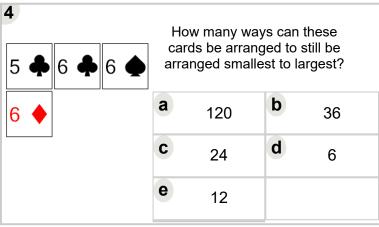

| <ul><li>7</li><li>5 ♠ 6 ♠ 6 ♦</li></ul> | How many ways can these cards be arranged to still be arranged smallest to largest? |    |   |     |  |  |
|-----------------------------------------|-------------------------------------------------------------------------------------|----|---|-----|--|--|
| <b>6 ♥</b>                              | a                                                                                   | 6  | b | 120 |  |  |
|                                         | C                                                                                   | 36 | d | 12  |  |  |
|                                         | е                                                                                   | 24 |   |     |  |  |