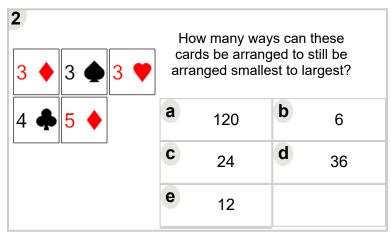

| 3 <b>♦</b> 4 <b>♦</b> 4 <b>♥</b> | How many ways can these cards be arranged to still be arranged smallest to largest? |     |   |    |  |  |  |  |
|----------------------------------|-------------------------------------------------------------------------------------|-----|---|----|--|--|--|--|
| 4 ♦ 5 ♦                          | а                                                                                   | 120 | b | 24 |  |  |  |  |
|                                  | C                                                                                   | 6   | d | 36 |  |  |  |  |
|                                  | е                                                                                   | 12  |   |    |  |  |  |  |