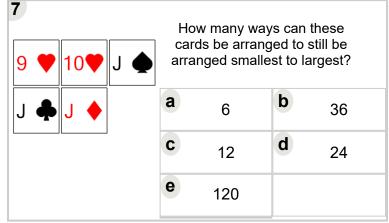

| 12  |   |    |  |  |  |  |



| <ul><li>5</li><li>9 ♣ 10♥</li></ul> | How many ways can these cards be arranged to still be arranged smallest to largest? |   |    |   |   |  |  |
|-------------------------------------|-------------------------------------------------------------------------------------|---|----|---|---|--|--|
| Q 🗣 Q 💙                             |                                                                                     | а | 12 | b | 2 |  |  |
|                                     |                                                                                     | C | 4  | d | 6 |  |  |
|                                     |                                                                                     | е | 24 |   |   |  |  |