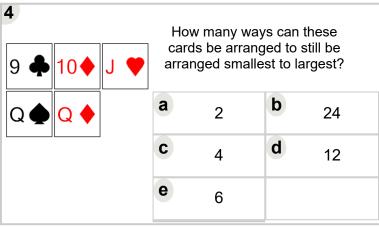

| <ul><li>5</li><li>9 ♣ 10♥</li></ul> | How many ways can these cards be arranged to still be arranged smallest to largest? |   |    |   |   |  |  |
|-------------------------------------|-------------------------------------------------------------------------------------|---|----|---|---|--|--|
| Q 🗣 Q 💙                             |                                                                                     | а | 12 | b | 2 |  |  |
|                                     |                                                                                     | C | 4  | d | 6 |  |  |
|                                     |                                                                                     | е | 24 |   |   |  |  |