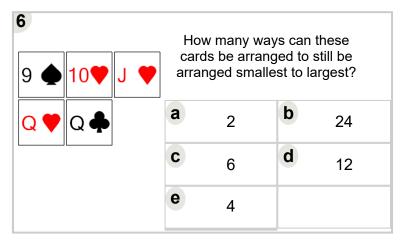

| <ul><li>5</li><li>9 ♣ 10♥</li></ul> | How many ways can these cards be arranged to still be arranged smallest to largest? |   |    |   |   |  |  |
|-------------------------------------|-------------------------------------------------------------------------------------|---|----|---|---|--|--|
| Q 🗣 Q 💙                             |                                                                                     | а | 12 | b | 2 |  |  |
|                                     |                                                                                     | C | 4  | d | 6 |  |  |
|                                     |                                                                                     | е | 24 |   |   |  |  |