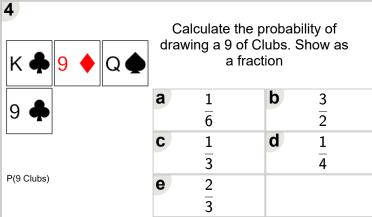

6

|                | а | 5<br>3                                  | b | $\frac{1}{3}$ |  |  |  |
|----------------|---|-----------------------------------------|---|---------------|--|--|--|
|                | C | $\frac{4}{4}$                           | d | $\frac{1}{2}$ |  |  |  |
|                | е | $\frac{4}{2}$                           |   |               |  |  |  |
| 5 <b>V</b> 2 V |   | Calculate the<br>awing a 7 of<br>as a f |   |               |  |  |  |