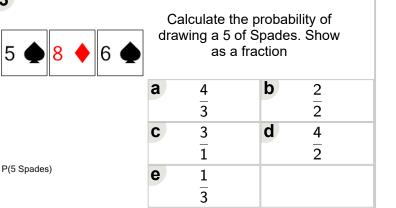

| ♠ 6 ♥ 2 ♥ | Calculate the probability of<br>drawing a 7 of Spades. Show<br>as a fraction |               |   |               |  |  |  |
|-----------|------------------------------------------------------------------------------|---------------|---|---------------|--|--|--|
|           | а                                                                            | $\frac{1}{3}$ | b | $\frac{1}{5}$ |  |  |  |
|           | С                                                                            | $\frac{5}{5}$ | d | $\frac{3}{2}$ |  |  |  |
| ' Spades) | e                                                                            | 4<br>2        |   |               |  |  |  |