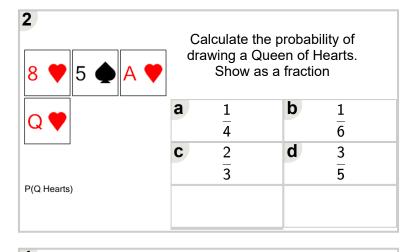

а

С

е

Calculate the probability of drawing a Jack of Hearts. Show as a fraction

b

d

1

6