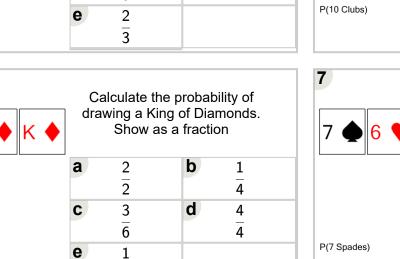

| 5<br>10♣ 2 ♣ Q ♦ | Calculate the probability of<br>drawing a 10 of Clubs. Show as<br>a fraction |               |   |               |  |  |
|------------------|------------------------------------------------------------------------------|---------------|---|---------------|--|--|
|                  | а                                                                            | $\frac{5}{3}$ | b | $\frac{1}{3}$ |  |  |
|                  | С                                                                            | 4             | d | 1             |  |  |
| P(10 Clubs)      | е                                                                            | 4             |   | 2             |  |  |
|                  |                                                                              | 2             |   |               |  |  |

©Mobius Math Club

P(K Diamonds)

6