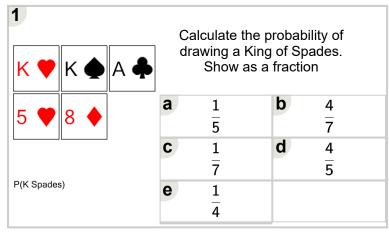

Math worksheet on 'Probability - Cards, From Hand, Pick One, To Fraction (Level 2)'. Part of a broader unit on 'Probability and Counting - Multiple Events - Intro'

Learn online:

app.mobius.academy/math/units/probability counting multiple event intro/