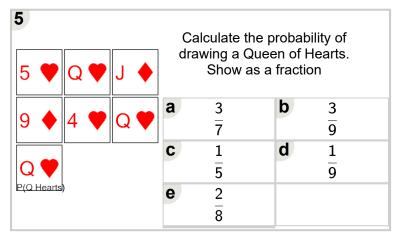

Math worksheet on 'Probability - Cards, From Hand, Pick One, To Fraction (Level 2)'. Part of a broader unit on 'Probability and Counting - Multiple Events - Intro'

Learn online:

app.mobius.academy/math/units/probability counting multiple event intro/