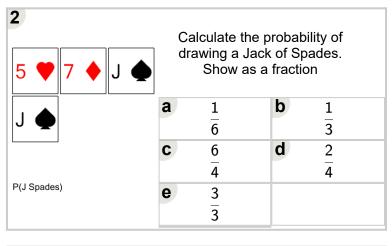

Math worksheet on 'Probability - Cards, From Hand, Pick One, To Fraction (Level 2)'. Part of a broader unit on 'Probability and Counting - Multiple Events - Intro'

Learn online:

app.mobius.academy/math/units/probability counting multiple event intro/