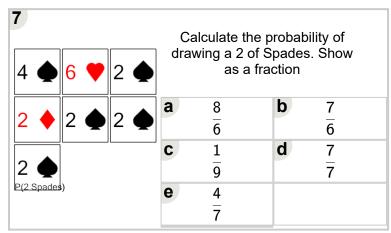

ity and Counting - Multiple Events - Intro'

Learn online:

app.mobius.academy/math/units/probability counting multiple event intro/





| 3<br>5 ◆ 3 ♣ J ♥ | Calculate the probability of drawing a 10 of Hearts. Show as a fraction |               |   |               |
|------------------|-------------------------------------------------------------------------|---------------|---|---------------|
| 8 ♦ 10♥          | а                                                                       | $\frac{3}{7}$ | b | $\frac{2}{4}$ |
|                  | C                                                                       | $\frac{1}{5}$ | d | $\frac{3}{6}$ |
| P(10 Hearts)     | е                                                                       | $\frac{1}{7}$ |   |               |