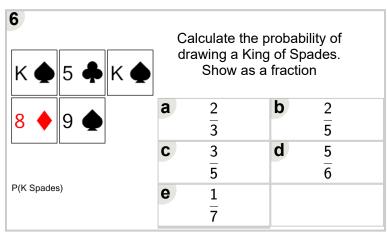

ility and Counting - Multiple Events - Intro'

Learn online:

app.mobius.academy/math/units/probability counting multiple event intro/





| 3<br>5 ◆ 3 ♣ J ♥ | Calculate the probability of drawing a 10 of Hearts. Show as a fraction |               |   |               |
|------------------|-------------------------------------------------------------------------|---------------|---|---------------|
| 8 ♦ 10♥          | а                                                                       | $\frac{3}{7}$ | b | $\frac{2}{4}$ |
|                  | C                                                                       | $\frac{1}{5}$ | d | $\frac{3}{6}$ |
| P(10 Hearts)     | е                                                                       | $\frac{1}{7}$ |   |               |