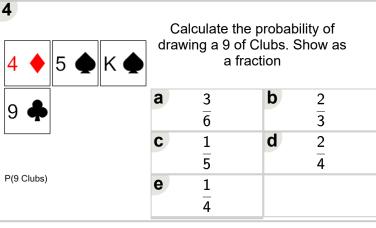

Math worksheet on 'Probability - Cards, From Hand, Pick One, To Fraction (Level 2)'. Part of a broader unit on 'Probability and Counting - Multiple Events - Intro'

Learn online:

app.mobius.academy/math/units/probability counting multiple event intro/