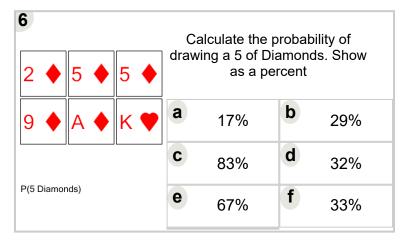

| <ul><li>1</li><li>5 ♦ 9 ♠ 2 ♦</li></ul> |   | probabi<br>iamond<br>ercent | lity of<br>s. Show |     |
|-----------------------------------------|---|-----------------------------|--------------------|-----|
| 3 ♣                                     | а | 100%                        | b                  | 23% |
|                                         | C | 75%                         | d                  | 20% |
| P(5 Diamonds)                           | е | 25%                         | f                  | 0%  |