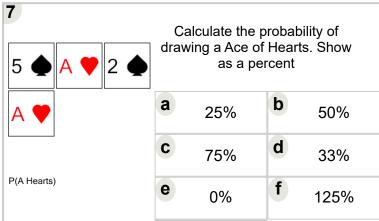

|
| Q •         |          | C                                                                     | 29% | d | 9%  |  |  |
| P(5 Hearts) |          | е                                                                     | 17% | f | 16% |  |  |

| <b>5</b>    | Calculate the probability of drawing a 9 of Spades. Show as a percent |     |   |     |  |  |
|-------------|-----------------------------------------------------------------------|-----|---|-----|--|--|
| 4 💙         | a                                                                     | 23% | b | 24% |  |  |
|             | C                                                                     | 50% | d | 14% |  |  |
| P(9 Spades) | е                                                                     | 25% | f | 26% |  |  |