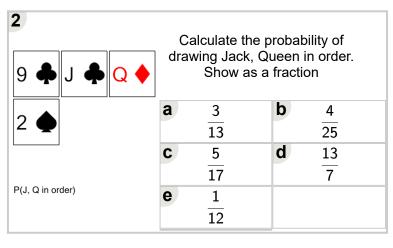

| Calculate the probability of drawing 2, 3 in order. Show as a fraction |   |               |   |                |  |  |  |
|------------------------------------------------------------------------|---|---------------|---|----------------|--|--|--|
| 7 🏚                                                                    | а | 3<br>14       | b | $\frac{1}{12}$ |  |  |  |
|                                                                        | C | 4             | d | 3              |  |  |  |
|                                                                        |   | <del>17</del> |   | <del>23</del>  |  |  |  |
| P(2, 3 in order)                                                       | е | 10            |   |                |  |  |  |
|                                                                        |   | 10            |   |                |  |  |  |