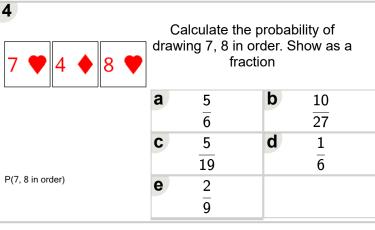

Learn online:

app.mobius.academy/math/units/probability\_counting\_multiple\_event\_practice/

| 1 A • 7 • A •     | Calculate the probability of drawing 7, 8 in order. Show as a fraction |                            |   |          |  |  |  |  |
|-------------------|------------------------------------------------------------------------|----------------------------|---|----------|--|--|--|--|
| 10 4 8 4          | а                                                                      | <del>4</del> <del>26</del> | b | 14<br>24 |  |  |  |  |
|                   | C                                                                      | 14                         | d | 11       |  |  |  |  |
| P(7, 8 in order)  |                                                                        | 9                          |   | 23       |  |  |  |  |
| r(/, o iii oluei) | е                                                                      | 1_                         |   |          |  |  |  |  |
|                   |                                                                        | 20                         |   |          |  |  |  |  |