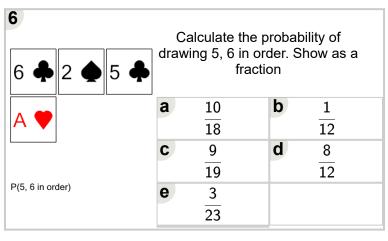

|   |                |  |  |  |
|------------------------------------------------------------------------|---|---------------|---|----------------|--|--|--|
| 7 🏚                                                                    | а | 3<br>14       | b | $\frac{1}{12}$ |  |  |  |
|                                                                        | C | 4             | d | 3              |  |  |  |
|                                                                        |   | <del>17</del> |   | <del>23</del>  |  |  |  |
| P(2, 3 in order)                                                       | е | 10            |   |                |  |  |  |
|                                                                        |   | 10            |   |                |  |  |  |