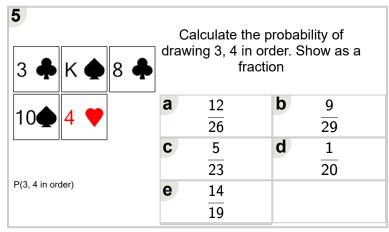

|   |                |  |  |  |
|------------------------------------------------------------------------|---|---------------|---|----------------|--|--|--|
| 7 🏚                                                                    | а | 3<br>14       | b | $\frac{1}{12}$ |  |  |  |
|                                                                        | C | 4             | d | 3              |  |  |  |
|                                                                        |   | <del>17</del> |   | <del>23</del>  |  |  |  |
| P(2, 3 in order)                                                       | е | 10            |   |                |  |  |  |
|                                                                        |   | 10            |   |                |  |  |  |