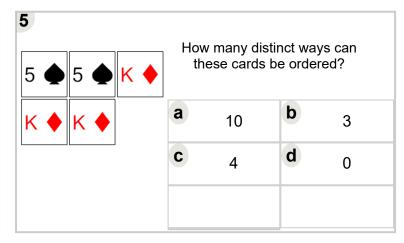

| d | 0  |  |  |
|                       | е         | 30                                                 |   |    |  |  |



| 3           | Нα                                                 | w many dis | tinct wa | ve can |  |  |
|-------------|----------------------------------------------------|------------|----------|--------|--|--|
| 3 • 2 • 3 • | How many distinct ways can these cards be ordered? |            |          |        |  |  |
| 2 🌢 3 🔷     | a                                                  | 30         | b        | 12     |  |  |
|             | C                                                  | 10         | d        | 18     |  |  |
|             | е                                                  | 0          | f        | 7      |  |  |







| 7<br>8 ♣ A ♥ 8 ♣ | How many distinct ways can these cards be ordered? |    |   |    |  |  |  |
|------------------|----------------------------------------------------|----|---|----|--|--|--|
| 8 🛖 A 💙          | а                                                  | 0  | b | 10 |  |  |  |
|                  | C                                                  | 4  | d | 8  |  |  |  |
|                  | е                                                  | 30 | f | 15 |  |  |  |