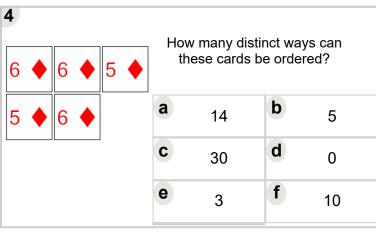

| 3           | Нα                                                 | w many dis | tinct wa | ve can |  |  |
|-------------|----------------------------------------------------|------------|----------|--------|--|--|
| 3 • 2 • 3 • | How many distinct ways can these cards be ordered? |            |          |        |  |  |
| 2 🌢 3 🔷     | a                                                  | 30         | b        | 12     |  |  |
|             | C                                                  | 10         | d        | 18     |  |  |
|             | е                                                  | 0          | f        | 7      |  |  |