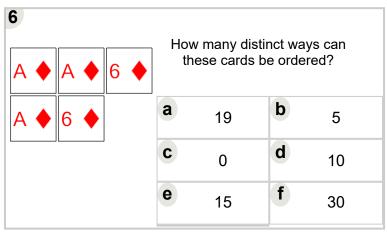

| d | 0  |  |  |
|                       | е         | 30                                                 |   |    |  |  |



| 3           | Нα                                                 | w many dis | tinct wa | ve can |  |  |
|-------------|----------------------------------------------------|------------|----------|--------|--|--|
| 3 • 2 • 3 • | How many distinct ways can these cards be ordered? |            |          |        |  |  |
| 2 🌢 3 🔷     | a                                                  | 30         | b        | 12     |  |  |
|             | C                                                  | 10         | d        | 18     |  |  |
|             | е                                                  | 0          | f        | 7      |  |  |







| 7<br>8 ♣ A ♥ 8 ♣ | How many distinct ways can these cards be ordered? |    |   |    |  |  |  |
|------------------|----------------------------------------------------|----|---|----|--|--|--|
| 8 🛖 A 💙          | а                                                  | 0  | b | 10 |  |  |  |
|                  | C                                                  | 4  | d | 8  |  |  |  |
|                  | е                                                  | 30 | f | 15 |  |  |  |