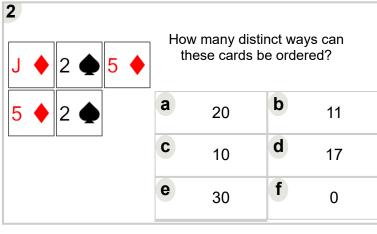

| 1                     |           |                                                    |   |    |  |  |
|-----------------------|-----------|----------------------------------------------------|---|----|--|--|
| 2 🎔 6 📤 9             | How<br>th | How many distinct ways can these cards be ordered? |   |    |  |  |
| 6 <b>4</b> 2 <b>V</b> | a         | 5                                                  | b | 10 |  |  |
|                       | C         | 12                                                 | d | 0  |  |  |
|                       | е         | 30                                                 |   |    |  |  |