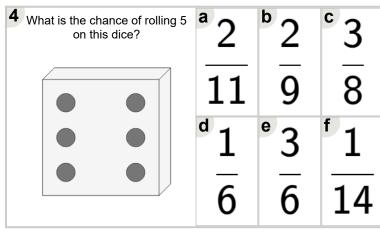

| 6              | 7              | 10             |
|                                               | <sup>d</sup> 2 | e 2            | <sup>f</sup> 1 |
|                                               | 8              | 3              | 8              |



| What is the chance of rolling 4 on this dice? | <sup>a</sup> 2 | <sup>b</sup> 1 | <sup>c</sup> 1 |
|-----------------------------------------------|----------------|----------------|----------------|
|                                               | 9              | 6              | 10             |
|                                               | <sup>d</sup> 2 | <sup>e</sup> 3 | <sup>f</sup> 2 |
|                                               | <b>15</b>      | 12             | 8              |



| What is the chance of rolling 2 on this dice? | <sup>a</sup> 1 | <sup>b</sup> 1 | <sup>c</sup> 1 |
|-----------------------------------------------|----------------|----------------|----------------|
|                                               | 6              | 5              | <b>15</b>      |
|                                               | <sup>d</sup> 1 | e 2            | <sup>f</sup> 3 |
|                                               | 10             | 8              | 3              |