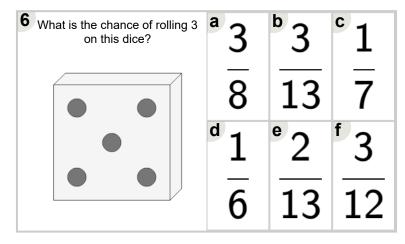

| 9              | 6              | 10             |
|                                               | <sup>d</sup> 2 | <sup>e</sup> 3 | <sup>f</sup> 2 |
|                                               | <b>15</b>      | 12             | 8              |



| What is the chance of rolling 2 on this dice? | <sup>a</sup> 1 | <sup>b</sup> 1 | <sup>c</sup> 1 |
|-----------------------------------------------|----------------|----------------|----------------|
|                                               | 6              | 5              | <b>15</b>      |
|                                               | <sup>d</sup> 1 | e 2            | <sup>f</sup> 3 |
|                                               | 10             | 8              | 3              |