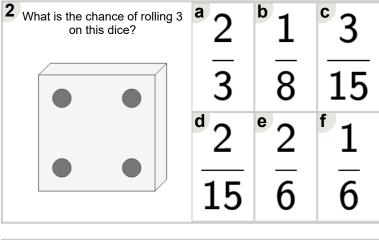

me:   |  |
|---------|--|
| varric. |  |



Math worksheet on 'Probability - Dice (1), All Specific, To Fraction (Level 1)'. Part of a broader unit on 'Probability and Counting - Multiple Events - Intro'

Learn online:

app.mobius.academy/math/units/probability counting multiple event intro/

| What is the chance of rolling 1 on this dice? | a 1            | <sup>b</sup> 1 | ° 3            |
|-----------------------------------------------|----------------|----------------|----------------|
|                                               | 6              | 7              | 10             |
|                                               | <sup>d</sup> 2 | e 2            | <sup>f</sup> 1 |
|                                               | 8              | 3              | 8              |



| What is the chance of rolling 4 on this dice? | <sup>a</sup> 2 | <sup>b</sup> 1 | <sup>c</sup> 1 |
|-----------------------------------------------|----------------|----------------|----------------|
|                                               | 9              | 6              | 10             |
|                                               | <sup>d</sup> 2 | <sup>e</sup> 3 | <sup>f</sup> 2 |
|                                               | <b>15</b>      | 12             | 8              |



| What is the chance of rolling 2 on this dice? | <sup>a</sup> 1 | <sup>b</sup> 1 | <sup>c</sup> 1 |
|-----------------------------------------------|----------------|----------------|----------------|
|                                               | 6              | 5              | <b>1