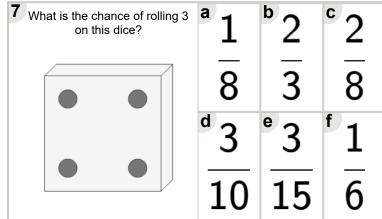

| 9              | 6              | 10             |
|                                               | <sup>d</sup> 2 | <sup>e</sup> 3 | <sup>f</sup> 2 |
|                                               | <b>15</b>      | 12             | 8              |



| What is the chance of rolling 2 on this dice? | <sup>a</sup> 1 | <sup>b</sup> 1 | <sup>c</sup> 1 |
|-----------------------------------------------|----------------|----------------|----------------|
|                                               | 6              | 5              | <b>15</b>      |
|                                               | <sup>d</sup> 1 | e 2            | <sup>f</sup> 3 |
|                                               | 10             | 8              | 3              |