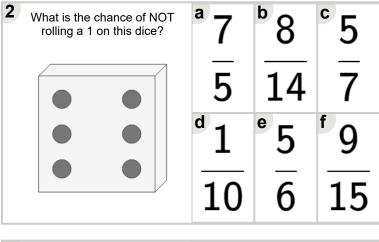

| _ |  |
|---|----|---|---|--|
| V | aı | H | е |  |



Math worksheet on 'Probability - Dice (1), Not All Specific, To Fraction (Level 1)'. Part of a broader unit on 'Probability and Counting - Multiple Events - Practice'

Learn online:

app.mobius.academy/math/units/probability counting multiple event practice/

| What is the chance of NOT rolling a 1 on this dice? | <sup>a</sup> 2 | 8   | <sup>c</sup> 4 |
|-----------------------------------------------------|----------------|-----|----------------|
|                                                     | 6              | 3   | 8              |
|                                                     | <sup>d</sup> 4 | e 7 | <sup>f</sup> 5 |
|                                                     | <b>15</b>      | 4   | 6              |



| 3 | What is the chance of NOT rolling a 3 on this dice? | <sup>a</sup> 11 | <sup>b</sup> 7 | ° 5            |
|---|-----------------------------------------------------|-----------------|----------------|----------------|
|   |                                                     | 7               | 5              | 6              |
|   |                                                     | <sup>d</sup> 9  | <sup>e</sup> 3 | <sup>f</sup> 3 |
|   |                                                     | <b>15</b>       | <u>13</u>      | <u>15</u>      |