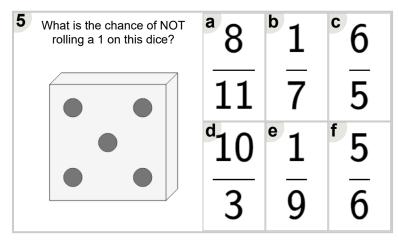

| 6              | 3   | 8              |
|                                                     | <sup>d</sup> 4 | e 7 | <sup>f</sup> 5 |
|                                                     | <b>15</b>      | 4   | 6              |



| 3 | What is the chance of NOT rolling a 3 on this dice? | <sup>a</sup> 11 | <sup>b</sup> 7 | ° 5            |
|---|-----------------------------------------------------|-----------------|----------------|----------------|
|   |                                                     | 7               | 5              | 6              |
|   |                                                     | <sup>d</sup> 9  | <sup>e</sup> 3 | <sup>f</sup> 3 |
|   |                                                     | <b>15</b>       | <u>13</u>      | <u>15</u>      |