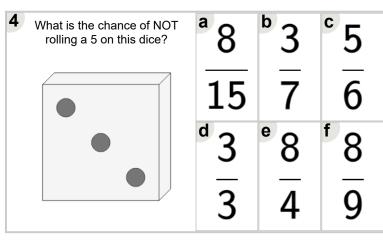

| 6              | 3   | 8              |
|                                                     | <sup>d</sup> 4 | e 7 | <sup>f</sup> 5 |
|                                                     | <b>15</b>      | 4   | 6              |



| 3 | What is the chance of NOT rolling a 3 on this dice? | <sup>a</sup> 11 | <sup>b</sup> 7 | ° 5            |
|---|-----------------------------------------------------|-----------------|----------------|----------------|
|   |                                                     | 7               | 5              | 6              |
|   |                                                     | <sup>d</sup> 9  | <sup>e</sup> 3 | <sup>f</sup> 3 |
|   |                                                     | <b>15</b>       | <u>13</u>      | <u>15</u>      |