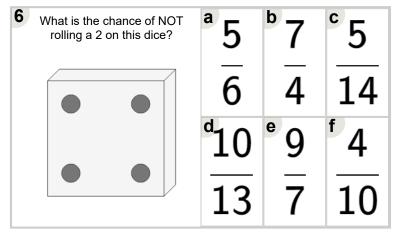

6              | 3   | 8              |
|                                                     | <sup>d</sup> 4 | e 7 | <sup>f</sup> 5 |
|                                                     | <b>15</b>      | 4   | 6              |



| 3 | What is the chance of NOT rolling a 3 on this dice? | <sup>a</sup> 11 | <sup>b</sup> 7 | ° 5            |
|---|-----------------------------------------------------|-----------------|----------------|----------------|
|   |                                                     | 7               | 5              | 6              |
|   |                                                     | <sup>d</sup> 9  | <sup>e</sup> 3 | <sup>f</sup> 3 |
|   |                                                     | <b>15</b>       | <u>13</u>      | <u>15</u>      |