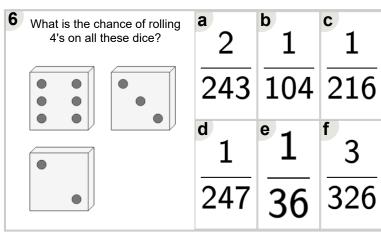

| What is the chance of rolling 3's on all these dice? | a 3 | 2   | <sup>c</sup> 1 |
|------------------------------------------------------|-----|-----|----------------|
|                                                      | 374 | 385 | 67             |
|                                                      | d 1 | e 1 | f<br>1         |
| • •                                                  | 216 | 309 | 166            |