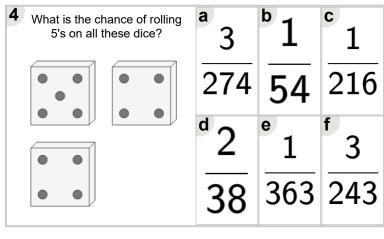

| What is the chance of rolling 5's on all these dice? | a 1 | 3   | 2   |
|------------------------------------------------------|-----|-----|-----|
|                                                      | 368 | 254 | 301 |
|                                                      | 1   | e 1 | f 3 |
|                                                      | 216 | 391 | 188 |