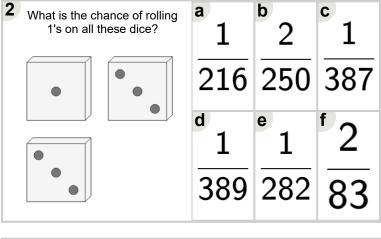

| 5 | What is the chance of rolling 1's on all these dice? | <sup>a</sup> 2 | <b>3</b> | ° 3 |
|---|------------------------------------------------------|----------------|----------|-----|
|   |                                                      | 6              | 201      | 41  |
|   |                                                      | 1              | e 1      | f 1 |
|   |                                                      | 238            | 216      | 377 |