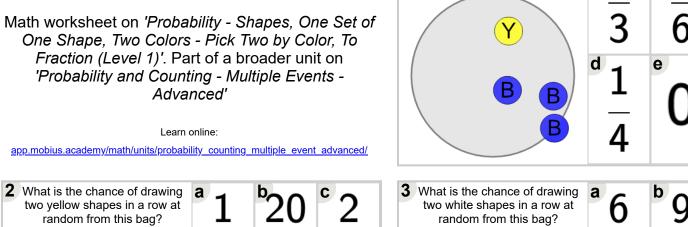

1 What is the chance of drawing

two yellow shapes in a row at random from this bag?

| N١ | а | n  | 1 | 0 | • |  |
|----|---|----|---|---|---|--|
| A  | а | 11 | 1 | J |   |  |

a

One Shape, Two Colors - Pick Two by Color, To Fraction (Level 1)'. Part of a broader unit on 'Probability and Counting - Multiple Events -