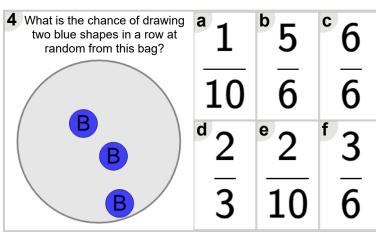

1 What is the chance of drawing

two yellow shapes in a row at random from this bag?

| N١ | а | n  | 1 | 0 | • |  |
|----|---|----|---|---|---|--|
| A  | а | 11 | 1 | J |   |  |

a



One Shape, Two Colors - Pick Two by Color, To Fraction (Level 1)'. Part of a broader unit on 'Probability and Counting - Multiple Events -













| <b>7</b> What is the chance of drawing two green shapes in a row at random from this bag? | <sup>a</sup> 3 | <sup>b</sup> 3 | <sup>c</sup> 2 |
|-------------------------------------------------------------------------------------------|----------------|----------------|----------------|
| G                                                                                         | 6              | <u>5</u>       | 10             |
| G                                                                                         | <sup>d</sup> 1 | <sup>e</sup> 1 | <sup>f</sup> 2 |
|                                                                                           | <del>10</del>  | $\overline{2}$ | $\overline{2}$ |