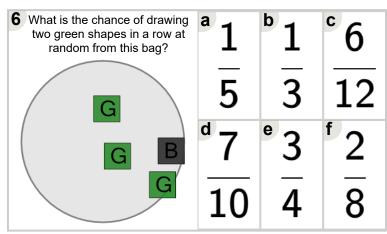

| <b>7</b> What is the chance of drawing two green shapes in a row at random from this bag? | <sup>a</sup> 3 | <sup>b</sup> 3 | <sup>c</sup> 2 |
|-------------------------------------------------------------------------------------------|----------------|----------------|----------------|
| G                                                                                         | 6              | <u>5</u>       | 10             |
| G                                                                                         | <sup>d</sup> 1 | <sup>e</sup> 1 | <sup>f</sup> 2 |
|                                                                                           | <del>10</del>  | $\overline{2}$ | $\overline{2}$ |