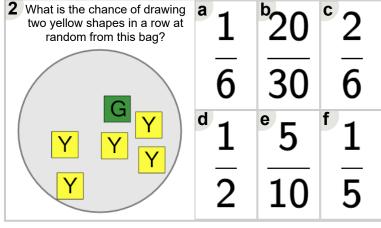

1 What is the chance of drawing

two yellow shapes in a row at random from this bag?

| N١ | а | n  | 1 | 0 | • |  |
|----|---|----|---|---|---|--|
| A  | а | 11 | 1 | J |   |  |

a

One Shape, Two Colors - Pick Two by Color, To Fraction (Level 1)'. Part of a broader unit on 'Probability and Counting - Multiple Events -