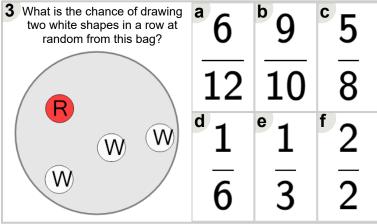

1 What is the chance of drawing

two yellow shapes in a row at random from this bag?

| N١ | а | n  | 1 | 0 | • |  |
|----|---|----|---|---|---|--|
| A  | а | 11 | 1 | J |   |  |

a



One Shape, Two Colors - Pick Two by Color, To Fraction (Level 1)'. Part of a broader unit on 'Probability and Counting - Multiple Events -













| <b>7</b> What is the chance of drawing two green shapes in a row at random from this bag? | <sup>a</sup> 3 | <sup>b</sup> 3 | <sup>c</sup> 2 |
|-------------------------------------------------------------------------------------------|----------------|----------------|----------------|
| G                                                                                         | 6              | <u>5</u>       | 10             |
| G                                                                                         | <sup>d</sup> 1 | <sup>e</sup> 1 | <sup>f</sup> 2 |
|                                                                                           | <del>10</del>  | $\overline{2}$ | $\overline{2}$ |