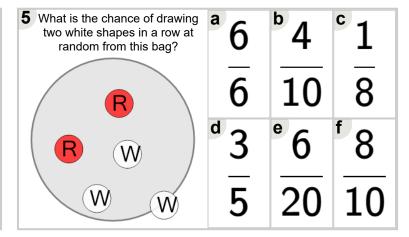

1 What is the chance of drawing

two yellow shapes in a row at random from this bag?

| N١ | а | n  | 1 | 0 | • |  |
|----|---|----|---|---|---|--|
| A  | а | 11 | 1 | J |   |  |

a

One Shape, Two Colors - Pick Two by Color, To Fraction (Level 1)'. Part of a broader unit on 'Probability and Counting - Multiple Events -