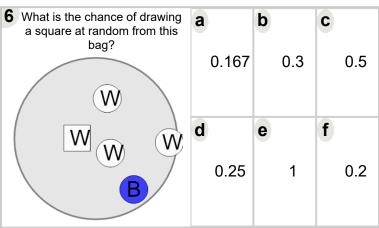

t is the chance of drawing a circle at random from this bag? | a            | b     | C              |



| What is the chance of drawing a circle at random from this bag? | а | 0.75 | <b>b</b> 0.333 | 0.6            |
|-----------------------------------------------------------------|---|------|----------------|----------------|
| (WWW)<br>WW                                                     | d | 0.8  | <b>e</b> 0.375 | <b>f</b> 0.625 |



| What is the chance of drawing a circle at random from this bag? | <b>a</b> 0.333 | <b>b</b> 0.5 | 1              |
|-----------------------------------------------------------------|----------------|--------------|----------------|
| B W                                                             | <b>d</b> 0.667 | 0.6          | <b>f</b> 0.167 |



| 7 What is the chance of drawing a square at random from this bag? | <b>a</b> 0.75  | 0.4            | 1              |
|-------------------------------------------------------------------|----------------|----------------|----------------|
| P                                                                 | <b>d</b> 0.667 | <b>e</b> 0.167 | <b>f</b> 0.833 |