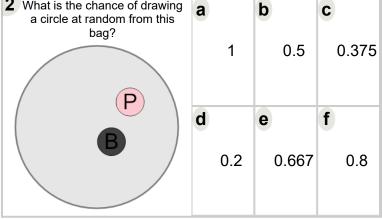

1 What is the chance of drawing

a circle at random from this bag?

|  | Name: |
|--|-------|
|--|-------|

C

b

a

| Math worksheet on 'Probability - Shapes, One Set of Two Shapes, Two Colors - Pick One by Shape, To                                                                                           | W                                                               | 1            | 0.667 | 0.5            |
|----------------------------------------------------------------------------------------------------------------------------------------------------------------------------------------------|-----------------------------------------------------------------|--------------|-------|----------------|
| Decimal (Level 1)'. Part of a broader unit on 'Probability and Counting - Single Event - Practice'  Learn online:  app.mobius.academy/math/units/probability counting single event practice/ | PW                                                              | <b>d</b> 0.3 | 0.6   | <b>f</b> 0.333 |
| 2 What is the chance of drawing a circle at random from this bag?                                                                                                                            | What is the chance of drawing a circle at random from this bag? | a            | b     | C              |