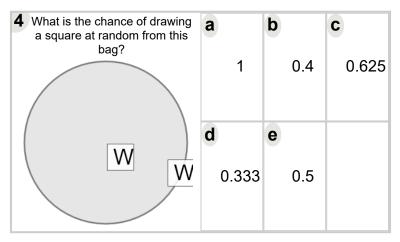

units/probability counting single event practice/ | PW                                                              | <b>d</b> 0.3 | 0.6   | <b>f</b> 0.333 |
| 2 What is the chance of drawing a circle at random from this bag?                                                                                                                            | What is the chance of drawing a circle at random from this bag? | a            | b     | C              |



| What is the chance of drawing a circle at random from this bag? | а | 0.75 | <b>b</b> 0.333 | 0.6            |
|-----------------------------------------------------------------|---|------|----------------|----------------|
| (WWW)<br>WW                                                     | d | 0.8  | <b>e</b> 0.375 | <b>f</b> 0.625 |



| What is the chance of drawing a circle at random from this bag? | <b>a</b> 0.333 | <b>b</b> 0.5 | 1              |
|-----------------------------------------------------------------|----------------|--------------|----------------|
| B W                                                             | <b>d</b> 0.667 | 0.6          | <b>f</b> 0.167 |



| 7 What is the chance of drawing a square at random from this bag? | <b>a</b> 0.75  | 0.4            | 1              |
|-------------------------------------------------------------------|----------------|----------------|----------------|
| P                                                                 | <b>d</b> 0.667 | <b>e</b> 0.167 | <b>f</b> 0.833 |