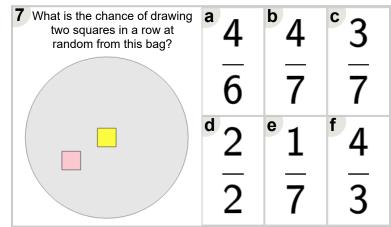

| 0   | e 1            | <sup>f</sup> 1 |
|                                                                               |     | 4              | 4              |

| What is the chance of drawing two circles in a row at random from this bag? | <sup>a</sup> 1 | b   | <sup>c</sup> 1 |
|-----------------------------------------------------------------------------|----------------|-----|----------------|
|                                                                             | 4              | U   | 6              |
|                                                                             | <sup>d</sup> 1 | e 1 | <sup>f</sup> 1 |
|                                                                             | <u>5</u>       | 3   | 7              |