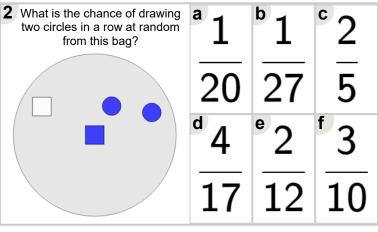

| What is the chance of drawing two circles in a row at random from this bag? | <sup>a</sup> 1 | b   | <sup>c</sup> 1 |
|-----------------------------------------------------------------------------|----------------|-----|----------------|
|                                                                             | 4              | U   | 6              |
|                                                                             | <sup>d</sup> 1 | e 1 | <sup>f</sup> 1 |
|                                                                             | <u>5</u>       | 3   | 7              |