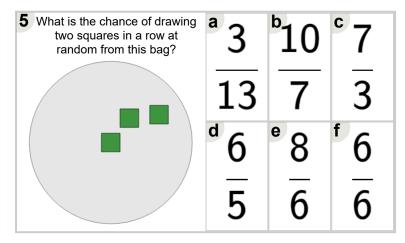

| 0   | e 1            | <sup>f</sup> 1 |
|                                                                               |     | 4              | 4              |

| What is the chance of drawing two circles in a row at random from this bag? | <sup>a</sup> 1 | b   | <sup>c</sup> 1 |
|-----------------------------------------------------------------------------|----------------|-----|----------------|
|                                                                             | 4              | U   | 6              |
|                                                                             | <sup>d</sup> 1 | e 1 | <sup>f</sup> 1 |
|                                                                             | <u>5</u>       | 3   | 7              |