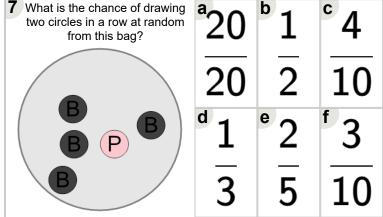

## Learn online:

app.mobius.academy/math/units/probability counting multiple event advanced/

| What is the chance of drawing two circles in a row at random from this bag? | <sup>a</sup> 6 | <sup>b</sup> 3 | <sup>c</sup> 2 |
|-----------------------------------------------------------------------------|----------------|----------------|----------------|
| WG                                                                          | 30             | 6              | 2              |
|                                                                             | <sup>d</sup> 6 | <sup>e</sup> 1 | <sup>f</sup> 9 |
| WG                                                                          | <del>10</del>  | 2              | 10             |