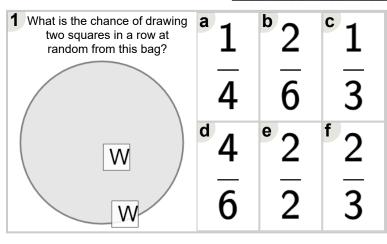

| Name: |
|-------|
|       |

Math worksheet on 'Probability - Shapes, One Set of Two Shapes, Two Colors - Pick Two by Shape, To Fraction (Level 2)'. Part of a broader unit on 'Probability and Counting - Multiple Events -Advanced'