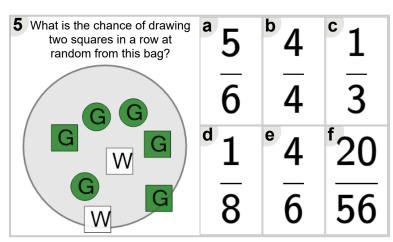

| Name: |
|-------|
|       |

Math worksheet on 'Probability - Shapes, One Set of Two Shapes, Two Colors - Pick Two by Shape, To Fraction (Level 2)'. Part of a broader unit on 'Probability and Counting - Multiple Events -Advanced'