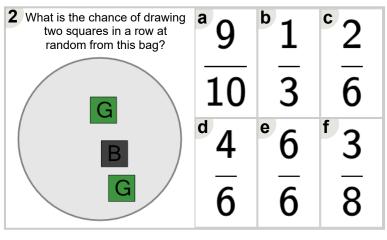

| Name: |
|-------|
|       |

Math worksheet on 'Probability - Shapes, One Set of Two Shapes, Two Colors - Pick Two by Shape, To Fraction (Level 2)'. Part of a broader unit on 'Probability and Counting - Multiple Events -Advanced'