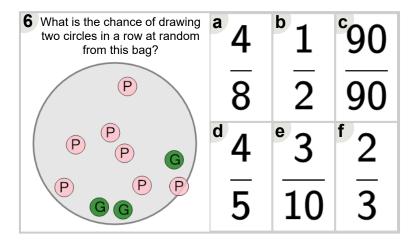

## Learn online:

app.mobius.academy/math/units/probability counting multiple event advanced/

| What is the chance of drawing two circles in a row at random from this bag? | <sup>a</sup> 6 | <sup>b</sup> 3 | <sup>c</sup> 2 |
|-----------------------------------------------------------------------------|----------------|----------------|----------------|
| WG                                                                          | 30             | 6              | 2              |
|                                                                             | <sup>d</sup> 6 | <sup>e</sup> 1 | <sup>f</sup> 9 |
| WG                                                                          | <del>10</del>  | 2              | 10             |