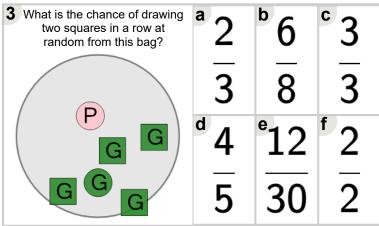

| Name: |
|-------|
|       |

Math worksheet on 'Probability - Shapes, One Set of Two Shapes, Two Colors - Pick Two by Shape, To Fraction (Level 2)'. Part of a broader unit on 'Probability and Counting - Multiple Events -Advanced'