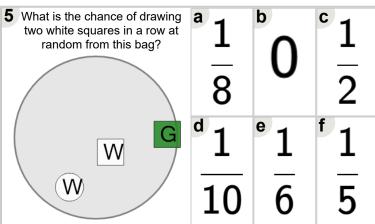

Learn online:

app.mobius.academy/math/units/probability counting multiple event advanced/

| What is the chance of drawing two white squares in a row at random from this bag? | <sup>a</sup> 5 | <sup>b</sup> 2 | <sup>c</sup> 5 |
|-----------------------------------------------------------------------------------|----------------|----------------|----------------|
| W                                                                                 | 8              | 2              | <u>5</u>       |
| P                                                                                 | <sup>d</sup> 4 | <sup>e</sup> 5 | <sup>f</sup> 2 |
|                                                                                   | 10             | 10             | 6              |