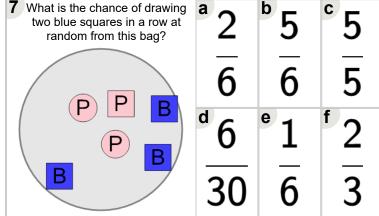

| 2              | <u>5</u>       | 6              |



| 1 What is the chance of drawing two white circles in a row at random from this bag? | <sup>a</sup> 6 | <sup>b</sup> 6 | <sup>c</sup> 5 |
|-------------------------------------------------------------------------------------|----------------|----------------|----------------|
| B                                                                                   | 30             | 8              | <u>5</u>       |
|                                                                                     | <sup>d</sup> 1 | e 2            | <sup>f</sup> 8 |
| WB                                                                                  | 6              | 3              | 8              |