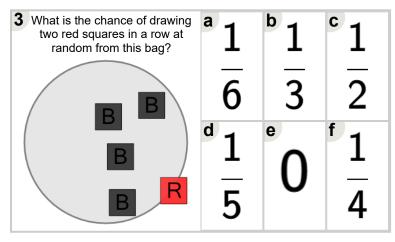

| 2              | <u>5</u>       | 6              |



| 1 What is the chance of drawing two white circles in a row at random from this bag? | <sup>a</sup> 6 | <sup>b</sup> 6 | <sup>c</sup> 5 |
|-------------------------------------------------------------------------------------|----------------|----------------|----------------|
| B                                                                                   | 30             | 8              | <u>5</u>       |
|                                                                                     | <sup>d</sup> 1 | e 2            | <sup>f</sup> 8 |
| WB                                                                                  | 6              | 3              | 8              |