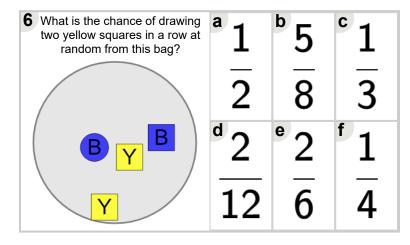

| 4 What is the chance of drawing two blue squares in a row at random from this bag? | <sup>a</sup> 4 | <sup>b</sup> 2 | <sup>c</sup> 2 |
|------------------------------------------------------------------------------------|----------------|----------------|----------------|
|                                                                                    | <u>5</u>       | 10             | 2              |
| ( B B                                                                              | <sup>d</sup> 1 | e 1            | <sup>f</sup> 4 |
|                                                                                    | 2              | <u>5</u>       | 6              |